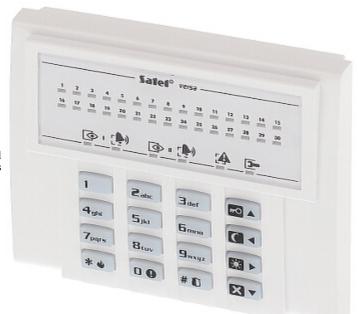

#### Code: VERSA-LED-GR KEYPAD FOR ALARM CONTROL PANEL **VERSA-LED-GR** SATEL

### Code: VERSA-LED-GR KEYPAD FOR ALARM CONTROL PANEL **VERSA-LED-GR** SATEL

The VERSA-LED-GR keypad is intended for daily operations and programming the VERSA series alarm control system. The status indication is showed by LEDs and acoustic signals.

| Support:              | VERSA                                                                                                                                                                                                                                                                                                                                |
|-----------------------|--------------------------------------------------------------------------------------------------------------------------------------------------------------------------------------------------------------------------------------------------------------------------------------------------------------------------------------|
| Main features:        | <ul> <li>Green backlight of the keys</li> <li>LEDs indicating device operation state</li> <li>Quick switch on the selected standby mode by function keys</li> <li>Alarms: keypad hold-down PANIC, FIRE and AUX</li> <li>Bbuzzer for acoustic signaling of some system events</li> <li>Panel communication loss indication</li> </ul> |
| Power supply:         | 12 V DC                                                                                                                                                                                                                                                                                                                              |
| Current consumption:  | max. 110 mA                                                                                                                                                                                                                                                                                                                          |
| Operation temp:       | -10 °C 55 °C                                                                                                                                                                                                                                                                                                                         |
| Weight:               | 0.1 kg                                                                                                                                                                                                                                                                                                                               |
| Dimensions:           | 105 x 95 x 22 mm                                                                                                                                                                                                                                                                                                                     |
| Manufacturer / Brand: | SATEL                                                                                                                                                                                                                                                                                                                                |
| Guarantee:            | 2 years                                                                                                                                                                                                                                                                                                                              |