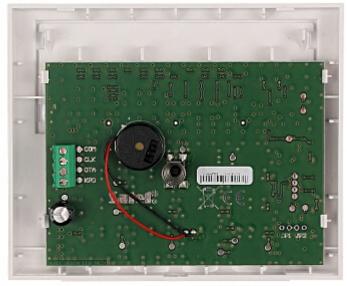

Code: VERSA-LED-GR KEYPAD FOR ALARM CONTROL PANEL **VERSA-LED-GR** SATEL

View after remove the cover:

Mounting side view: