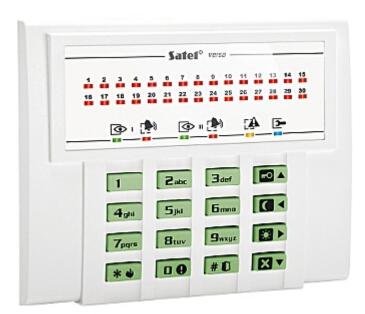

### Code: VERSA-LED-GR KEYPAD FOR ALARM CONTROL PANEL **VERSA-LED-GR** SATEL

The VERSA-LED-GR keypad is intended for daily operations and programming the VERSA series alarm control system. The status indication is showed by LEDs and acoustic signals.

| Support:              | VERSA                                                                                                                                                                                                                                                                                                                                |
|-----------------------|--------------------------------------------------------------------------------------------------------------------------------------------------------------------------------------------------------------------------------------------------------------------------------------------------------------------------------------|
| Main features:        | <ul> <li>Green backlight of the keys</li> <li>LEDs indicating device operation state</li> <li>Quick switch on the selected standby mode by function keys</li> <li>Alarms: keypad hold-down PANIC, FIRE and AUX</li> <li>Bbuzzer for acoustic signaling of some system events</li> <li>Panel communication loss indication</li> </ul> |
| Power supply:         | 12 V DC                                                                                                                                                                                                                                                                                                                              |
| Current consumption:  | max. 110 mA                                                                                                                                                                                                                                                                                                                          |
| Operation temp:       | -10 °C 55 °C                                                                                                                                                                                                                                                                                                                         |
| Weight:               | 0.1 kg                                                                                                                                                                                                                                                                                                                               |
| Dimensions:           | 105 x 95 x 22 mm                                                                                                                                                                                                                                                                                                                     |
| Manufacturer / Brand: | SATEL                                                                                                                                                                                                                                                                                                                                |
| Guarantee:            | 2 years                                                                                                                                                                                                                                                                                                                              |