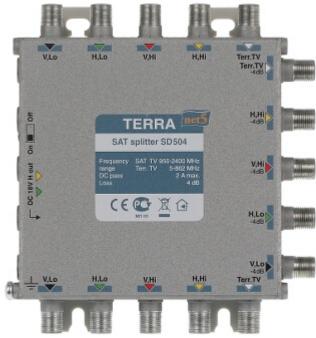

The SD-504 splitter is used in multiswitch systems to distribute a signal from multiswitch bus. Additionally, the splitter also distributes terrestrial TV signals. The splitter is equipped with DC-transition switch that in "ON" position passes DC voltage through "H" paths to both branches. In "OFF" position it runs voltage to one path only.

| Frequency range:           | 950 2400 MHz - SAT, 5 862 MHz - TV |
|----------------------------|------------------------------------|
| Connection loss:           | 4 dB - SAT, 4 dB - TV              |
| Isolation between outputs: | > 30 dB                            |
| DC-transition:             | max. 2 A                           |

Top view:

PACKAGE