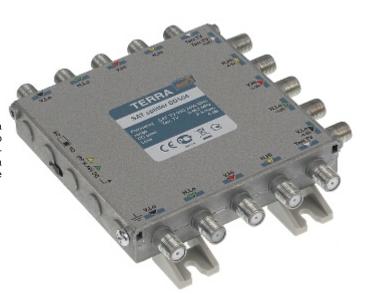

The SD-504 splitter is used in multiswitch systems to distribute a signal from multiswitch bus. Additionally, the splitter also distributes terrestrial TV signals. The splitter is equipped with DC-transition switch that in "ON" position passes DC voltage through "H" paths to both branches. In "OFF" position it runs voltage to one path only.

| Frequency range:           | 950 2400 MHz - SAT, 5 862 MHz - TV |
|----------------------------|------------------------------------|
| Connection loss:           | 4 dB - SAT, 4 dB - TV              |
| Isolation between outputs: | > 30 dB                            |
| DC-transition:             | max. 2 A                           |