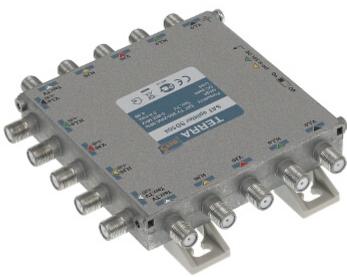

The SD-504 splitter is used in multiswitch systems to distribute a signal from multiswitch bus. Additionally, the splitter also distributes terrestrial TV signals. The splitter is equipped with DC-transition switch that in "ON" position passes DC voltage through "H" paths to both branches. In "OFF" position it runs voltage to one path only.

| Frequency range:           | 950 2400 MHz - SAT, 5 862 MHz - TV |
|----------------------------|------------------------------------|
| Connection loss:           | 4 dB - SAT, 4 dB - TV              |
| Isolation between outputs: | > 30 dB                            |
| DC-transition:             | max. 2 A                           |