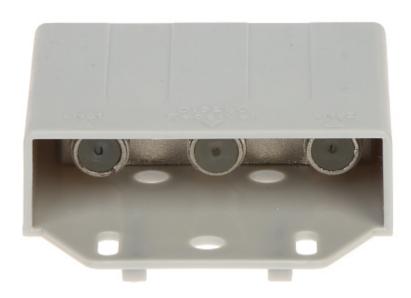

Device multiplexes the RTV and SAT signals.

## User Manual

Code: TV-SAT/+DC/MEZON MULTIPLEXER TV-SAT/+DC/MEZON

| SAT frequency range:      | 950 MHz 2200 MHz                                                                                                    |
|---------------------------|---------------------------------------------------------------------------------------------------------------------|
| TV frequency range:       | 47 MHz 800 MHz                                                                                                      |
| Number of SAT inputs:     | 1 pcs 'F' type                                                                                                      |
| Number of TV inputs:      | 1 pcs 'F' type                                                                                                      |
| Number of TV-SAT outputs: | 1 pcs 'F' type                                                                                                      |
| SAT line attenuation:     | < 3 dB                                                                                                              |
| Main features:            | <ul> <li>Passing the voltage to the LNB</li> <li>Stabilizing and passing the 12V voltage to the TV input</li> </ul> |
| Manufacturer / Brand:     | MEZON                                                                                                               |
| Guarantee:                | 2 years                                                                                                             |