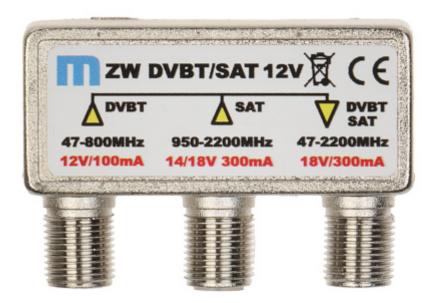

Device multiplexes the RTV and SAT signals.

## User Manual

Code: TV-SAT/+DC/MEZON MULTIPLEXER TV-SAT/+DC/MEZON

| SAT frequency range:      | 950 MHz 2200 MHz                                                                                                    |
|---------------------------|---------------------------------------------------------------------------------------------------------------------|
| TV frequency range:       | 47 MHz 800 MHz                                                                                                      |
| Number of SAT inputs:     | 1 pcs 'F' type                                                                                                      |
| Number of TV inputs:      | 1 pcs 'F' type                                                                                                      |
| Number of TV-SAT outputs: | 1 pcs 'F' type                                                                                                      |
| SAT line attenuation:     | < 3 dB                                                                                                              |
| Main features:            | <ul> <li>Passing the voltage to the LNB</li> <li>Stabilizing and passing the 12V voltage to the TV input</li> </ul> |
| Manufacturer / Brand:     | MEZON                                                                                                               |
| Guarantee:                | 2 years                                                                                                             |