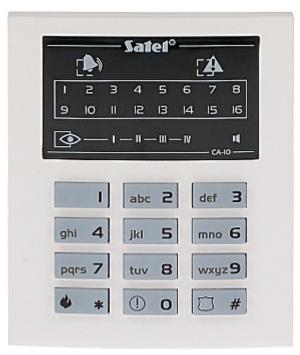

#### Code: CA-10-KLED-S KEYPAD FOR ALARM CONTROL PANEL **CA-10-KLED-S** SATEL

The keypad basing on microprocessor technology is designed to alarm control panel support. Without display. The status indication is showed by LEDs and acoustic signals.

| Support:              | CA-10-P                                                                                                                                                                                               |
|-----------------------|-------------------------------------------------------------------------------------------------------------------------------------------------------------------------------------------------------|
| Main features:        | Keypad backlight buttons Alarms: keypad hold-down PANIC, FIRE and AUX Bbuzzer for acoustic signaling of some system events Microswitch as tamper contact 2 inputs Panel communication loss indication |
| Power supply:         | 12 V DC                                                                                                                                                                                               |
| Current consumption:  | max. 90 mA                                                                                                                                                                                            |
| Operation temp:       | -10 °C 55 °C                                                                                                                                                                                          |
| Dimensions:           | 95 x 80 x 22 mm                                                                                                                                                                                       |
| Manufacturer / Brand: | SATEL                                                                                                                                                                                                 |
| Guarantee:            | 2 years                                                                                                                                                                                               |