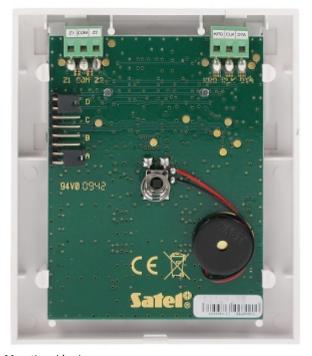

Code: CA-10-KLED-S KEYPAD FOR ALARM CONTROL PANEL **CA-10-KLED-S** SATEL

Internal view:

Mounting side view: