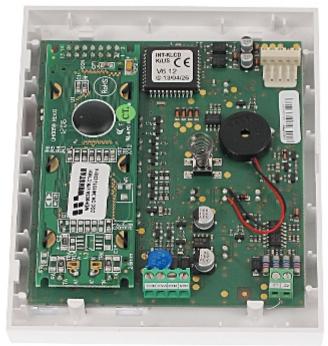

INT-KLCDS-GR

View after remove the cover:

Mounting side view:

DELTA-OPTI Monika Matysiak; https://www.delta.poznan.pl POL; 60-713 Poznań; Graniczna 10 e-mail: delta-opti@delta.poznan.pl; tel: +(48) 61 864 69 60