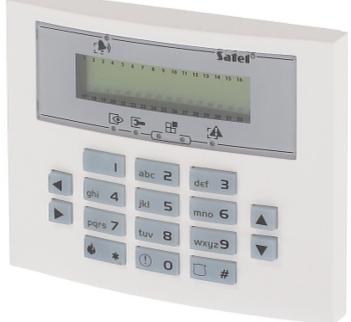

## User Manual Code: INT-KLCDS-GR KEYPAD FOR ALARM CONTROL PANEL INT-KLCDS-GR SATEL

The INT-KLCDS-GR keypad is intended for daily operations and programming the INTEGRA series alarm control system. With the LCD display showing text messages, even advanced functionalities of the alarm control unit are simple and convenient.

| Support:              | INTEGRA                                                                                                                                                                                                                                                                                                                                                                                                          |
|-----------------------|------------------------------------------------------------------------------------------------------------------------------------------------------------------------------------------------------------------------------------------------------------------------------------------------------------------------------------------------------------------------------------------------------------------|
| Main features:        | <ul> <li>Green backlight of the keys</li> <li>LEDs indicating device operation state</li> <li>Alarms: keypad hold-down PANIC, FIRE and AUX</li> <li>Bbuzzer for acoustic signaling of some system events</li> <li>2 Inputs</li> <li>Panel communication loss indication</li> <li>RS-232 port allows to programming using the PC with GUARDX software installed</li> <li>Microswitch as tamper contact</li> </ul> |
| Power supply:         | 12 V DC                                                                                                                                                                                                                                                                                                                                                                                                          |
| Current consumption:  | max. 151 mA                                                                                                                                                                                                                                                                                                                                                                                                      |
| Operation temp:       | -10 °C 55 °C                                                                                                                                                                                                                                                                                                                                                                                                     |
| Weight:               | 0.14 kg                                                                                                                                                                                                                                                                                                                                                                                                          |
| Dimensions:           | 114 x 94 x 24 mm                                                                                                                                                                                                                                                                                                                                                                                                 |
| Manufacturer / Brand: | SATEL                                                                                                                                                                                                                                                                                                                                                                                                            |
| Guarantee:            | 2 years                                                                                                                                                                                                                                                                                                                                                                                                          |