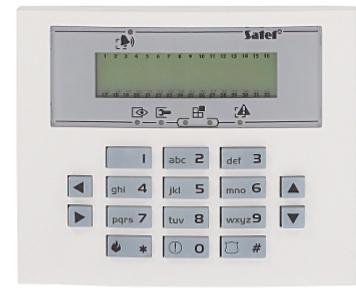

## User Manual Code: INT-KLCDS-GR KEYPAD FOR ALARM CONTROL PANEL INT-KLCDS-GR SATEL

The INT-KLCDS-GR keypad is intended for daily operations and programming the INTEGRA series alarm control system. With the LCD display showing text messages, even advanced functionalities of the alarm control unit are simple and convenient.

| Support:              | INTEGRA                                                                                                                                                                                                                                                                                                                                                                                                          |
|-----------------------|------------------------------------------------------------------------------------------------------------------------------------------------------------------------------------------------------------------------------------------------------------------------------------------------------------------------------------------------------------------------------------------------------------------|
| Main features:        | <ul> <li>Green backlight of the keys</li> <li>LEDs indicating device operation state</li> <li>Alarms: keypad hold-down PANIC, FIRE and AUX</li> <li>Bbuzzer for acoustic signaling of some system events</li> <li>2 Inputs</li> <li>Panel communication loss indication</li> <li>RS-232 port allows to programming using the PC with GUARDX software installed</li> <li>Microswitch as tamper contact</li> </ul> |
| Power supply:         | 12 V DC                                                                                                                                                                                                                                                                                                                                                                                                          |
| Current consumption:  | max. 151 mA                                                                                                                                                                                                                                                                                                                                                                                                      |
| Operation temp:       | -10 °C 55 °C                                                                                                                                                                                                                                                                                                                                                                                                     |
| Weight:               | 0.14 kg                                                                                                                                                                                                                                                                                                                                                                                                          |
| Dimensions:           | 114 x 94 x 24 mm                                                                                                                                                                                                                                                                                                                                                                                                 |
| Manufacturer / Brand: | SATEL                                                                                                                                                                                                                                                                                                                                                                                                            |
| Guarantee:            | 2 years                                                                                                                                                                                                                                                                                                                                                                                                          |