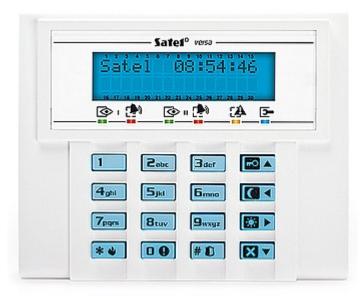

#### Code: VERSA-LCD-BL KEYPAD FOR ALARM CONTROL PANEL VERSA-LCD-BL SATEL

### Code: VERSA-LCD-BL KEYPAD FOR ALARM CONTROL PANEL **VERSA-LCD-BL** SATEL

The VERSA-LCD-BL keypad is intended for daily operations and programming the VERSA series alarm control system. With the LCD display showing text messages, even advanced functionalities of the alarm control unit are simple and convenient.

| Support:              | VERSA                                                                                                                                                                                                                                                                                            |
|-----------------------|--------------------------------------------------------------------------------------------------------------------------------------------------------------------------------------------------------------------------------------------------------------------------------------------------|
| Main features:        | Blue backlight of the keys LEDs indicating device operation state Quick switch on the selected standby mode by function keys Alarms: keypad hold-down PANIC, FIRE and AUX Bbuzzer for acoustic signaling of some system events Panel communication loss indication Microswitch as tamper contact |
| Power supply:         | 12 V DC                                                                                                                                                                                                                                                                                          |
| Current consumption:  | max. 130 mA                                                                                                                                                                                                                                                                                      |
| Operation temp:       | -10 °C 55 °C                                                                                                                                                                                                                                                                                     |
| Weight:               | 0.13 kg                                                                                                                                                                                                                                                                                          |
| Dimensions:           | 115 x 95 x 23 mm                                                                                                                                                                                                                                                                                 |
| Manufacturer / Brand: | SATEL                                                                                                                                                                                                                                                                                            |
| Guarantee:            | 2 years                                                                                                                                                                                                                                                                                          |