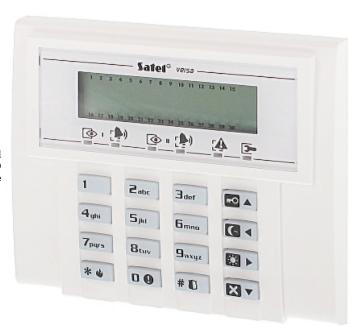

#### Code: VERSA-LCD-BL KEYPAD FOR ALARM CONTROL PANEL VERSA-LCD-BL SATEL

### Code: VERSA-LCD-BL KEYPAD FOR ALARM CONTROL PANEL **VERSA-LCD-BL** SATEL

The VERSA-LCD-BL keypad is intended for daily operations and programming the VERSA series alarm control system. With the LCD display showing text messages, even advanced functionalities of the alarm control unit are simple and convenient.

| Support:              | VERSA                                                                                                                                                                                                                                                                                            |
|-----------------------|--------------------------------------------------------------------------------------------------------------------------------------------------------------------------------------------------------------------------------------------------------------------------------------------------|
| Main features:        | Blue backlight of the keys LEDs indicating device operation state Quick switch on the selected standby mode by function keys Alarms: keypad hold-down PANIC, FIRE and AUX Bbuzzer for acoustic signaling of some system events Panel communication loss indication Microswitch as tamper contact |
| Power supply:         | 12 V DC                                                                                                                                                                                                                                                                                          |
| Current consumption:  | max. 130 mA                                                                                                                                                                                                                                                                                      |
| Operation temp:       | -10 °C 55 °C                                                                                                                                                                                                                                                                                     |
| Weight:               | 0.13 kg                                                                                                                                                                                                                                                                                          |
| Dimensions:           | 115 x 95 x 23 mm                                                                                                                                                                                                                                                                                 |
| Manufacturer / Brand: | SATEL                                                                                                                                                                                                                                                                                            |
| Guarantee:            | 2 years                                                                                                                                                                                                                                                                                          |