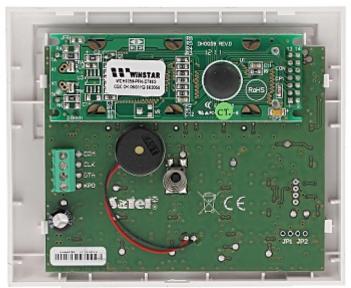

Code: VERSA-LCD-BL KEYPAD FOR ALARM CONTROL PANEL **VERSA-LCD-BL** SATEL

View after remove the cover:

Mounting side view:

KEYPAD FOR ALARM CONTROL PANEL VERSA-LCD-BL SATEL

PACKAGE

Dimensions (L x W x H): 0x0x0 mm Gross Weight: 0 kg