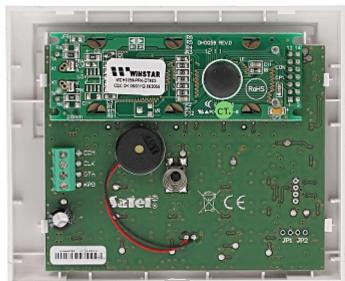

VERSA-LCD-GR

View after remove the cover:

Mounting side view:

DELTA-OPTI Monika Matysiak; https://www.delta.poznan.pl POL; 60-713 Poznań; Graniczna 10 e-mail: delta-opti@delta.poznan.pl; tel: +(48) 61 864 69 60