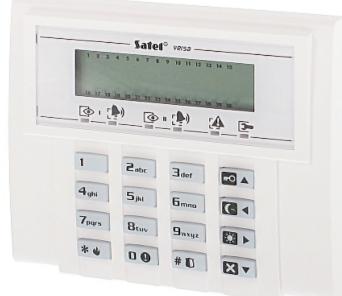

## User Manual Code: VERSA-LCD-GR KEYPAD FOR ALARM CONTROL PANEL VERSA-LCD-GR SATEL

The VERSA-LCD-GR keypad is intended for daily operations and programming the VERSA series alarm control system. With the LCD display showing text messages, even advanced functionalities of the alarm control unit are simple and convenient.

| Support:              | VERSA                                                                                                                                                                                                                                                                                                                                                                       |
|-----------------------|-----------------------------------------------------------------------------------------------------------------------------------------------------------------------------------------------------------------------------------------------------------------------------------------------------------------------------------------------------------------------------|
| Main features:        | <ul> <li>Green backlight of the keys</li> <li>LEDs indicating device operation state</li> <li>Quick switch on the selected standby mode by function keys</li> <li>Alarms: keypad hold-down PANIC, FIRE and AUX</li> <li>Bbuzzer for acoustic signaling of some system events</li> <li>Panel communication loss indication</li> <li>Microswitch as tamper contact</li> </ul> |
| Power supply:         | 12 V DC                                                                                                                                                                                                                                                                                                                                                                     |
| Current consumption:  | max. 130 mA                                                                                                                                                                                                                                                                                                                                                                 |
| Operation temp:       | -10 °C 55 °C                                                                                                                                                                                                                                                                                                                                                                |
| Weight:               | 0.13 kg                                                                                                                                                                                                                                                                                                                                                                     |
| Dimensions:           | 115 x 95 x 23 mm                                                                                                                                                                                                                                                                                                                                                            |
| Manufacturer / Brand: | SATEL                                                                                                                                                                                                                                                                                                                                                                       |
| Guarantee:            | 2 years                                                                                                                                                                                                                                                                                                                                                                     |