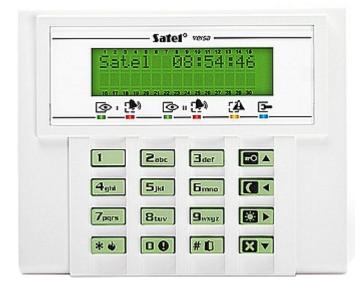

## User Manual Code: VERSA-LCD-GR KEYPAD FOR ALARM CONTROL PANEL VERSA-LCD-GR SATEL

The VERSA-LCD-GR keypad is intended for daily operations and programming the VERSA series alarm control system. With the LCD display showing text messages, even advanced functionalities of the alarm control unit are simple and convenient.

| Support:              | VERSA                                                                                                                                                                                                                                                                                                                                                                       |
|-----------------------|-----------------------------------------------------------------------------------------------------------------------------------------------------------------------------------------------------------------------------------------------------------------------------------------------------------------------------------------------------------------------------|
| Main features:        | <ul> <li>Green backlight of the keys</li> <li>LEDs indicating device operation state</li> <li>Quick switch on the selected standby mode by function keys</li> <li>Alarms: keypad hold-down PANIC, FIRE and AUX</li> <li>Bbuzzer for acoustic signaling of some system events</li> <li>Panel communication loss indication</li> <li>Microswitch as tamper contact</li> </ul> |
| Power supply:         | 12 V DC                                                                                                                                                                                                                                                                                                                                                                     |
| Current consumption:  | max. 130 mA                                                                                                                                                                                                                                                                                                                                                                 |
| Operation temp:       | -10 °C 55 °C                                                                                                                                                                                                                                                                                                                                                                |
| Weight:               | 0.13 kg                                                                                                                                                                                                                                                                                                                                                                     |
| Dimensions:           | 115 x 95 x 23 mm                                                                                                                                                                                                                                                                                                                                                            |
| Manufacturer / Brand: | SATEL                                                                                                                                                                                                                                                                                                                                                                       |
| Guarantee:            | 2 years                                                                                                                                                                                                                                                                                                                                                                     |