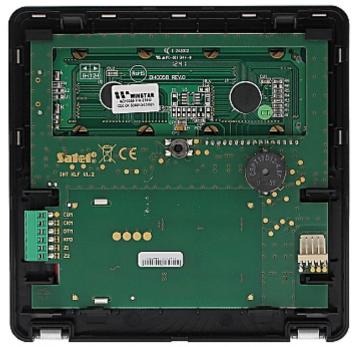

|
| Guarantee:            | 2 years                                                                                                                                                                                                                                                                                                                                                                                                                    |

View after open the cover:





### Code: INT-KLFR-BSB KEYPAD FOR ALARM CONTROL PANEL INT-KLFR-BSB SATEL



View after remove the cover:



Mounting side view:



Code: INT-KLFR-BSB KEYPAD FOR ALARM CONTROL PANEL INT-KLFR-BSB SATEL



In the kit:



PACKAGE

Dimensions (L x W x H): 0x0x0 mm

Gross Weight: 0 kg



DELTA-OPTI Monika Matysiak; https://www.delta.poznan.pl POL; 60-713 Poznań; Graniczna 10 e-mail: delta-opti@delta.poznan.pl; tel: +(48) 61 864 69 60



Code: INT-KLFR-BSB KEYPAD FOR ALARM CONTROL PANEL INT-KLFR-BSB SATEL