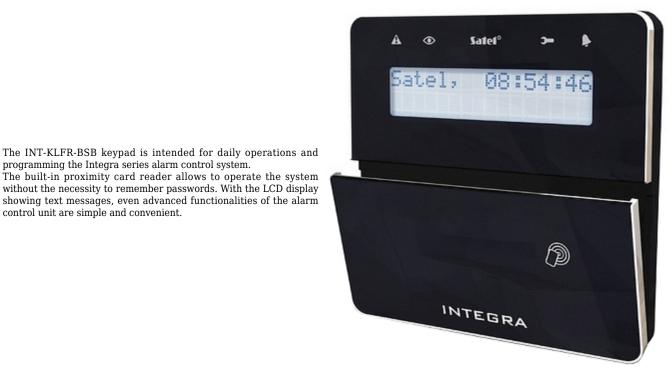

#### Code: INT-KLFR-BSB KEYPAD FOR ALARM CONTROL PANEL INT-KLFR-BSB SATEL

The built-in proximity card reader allows to operate the system without the necessity to remember passwords. With the LCD display

control unit are simple and convenient.

| Support:              | INTEGRA                                                                                                                                                                                                                                                                                                                                                                                                                    |
|-----------------------|----------------------------------------------------------------------------------------------------------------------------------------------------------------------------------------------------------------------------------------------------------------------------------------------------------------------------------------------------------------------------------------------------------------------------|
| Main features:        | Large, easily readable LCD with backlight displaying detailed information on system state 3EOL configurations support - 2 Inputs Operation status LED indicator Alarms: keypad hold-down PANIC, FIRE and AUX Bbuzzer for acoustic signaling of some system events RS-232 port allows to programming using the PC with GUARDX software installed proximity reader built-in - Unique EM 125kHz Microswitch as tamper contact |
| Power supply:         | 12 V DC                                                                                                                                                                                                                                                                                                                                                                                                                    |
| Current consumption:  | max. 110 mA                                                                                                                                                                                                                                                                                                                                                                                                                |
| Color:                | Black + Silver                                                                                                                                                                                                                                                                                                                                                                                                             |
| Operation temp:       | -10 °C 55 °C                                                                                                                                                                                                                                                                                                                                                                                                               |
| Weight:               | 0.34 kg                                                                                                                                                                                                                                                                                                                                                                                                                    |
| Dimensions:           | 145 x 143 x 25 mm                                                                                                                                                                                                                                                                                                                                                                                                          |
| Manufacturer / Brand: | SATEL                                                                                                                                                                                                                                                                                                                                                                                                                      |
| Guarantee:            | 2 years                                                                                                                                                                                                                                                                                                                                                                                                                    |