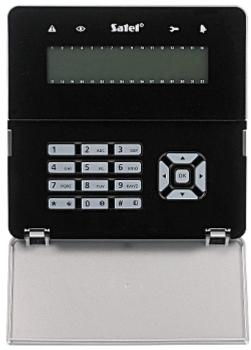

control unit are simple and convenient.

| Support:              | INTEGRA                                                                                                                                                                                                                                                                                                                                                                                                                    |
|-----------------------|----------------------------------------------------------------------------------------------------------------------------------------------------------------------------------------------------------------------------------------------------------------------------------------------------------------------------------------------------------------------------------------------------------------------------|
| Main features:        | Large, easily readable LCD with backlight displaying detailed information on system state 3EOL configurations support - 2 Inputs Operation status LED indicator Alarms: keypad hold-down PANIC, FIRE and AUX Bbuzzer for acoustic signaling of some system events RS-232 port allows to programming using the PC with GUARDX software installed proximity reader built-in - Unique EM 125kHz Microswitch as tamper contact |
| Power supply:         | 12 V DC                                                                                                                                                                                                                                                                                                                                                                                                                    |
| Current consumption:  | max. 110 mA                                                                                                                                                                                                                                                                                                                                                                                                                |
| Color:                | Black + Silver                                                                                                                                                                                                                                                                                                                                                                                                             |
| Operation temp:       | -10 °C 55 °C                                                                                                                                                                                                                                                                                                                                                                                                               |
| Weight:               | 0.34 kg                                                                                                                                                                                                                                                                                                                                                                                                                    |
| Dimensions:           | 145 x 143 x 25 mm                                                                                                                                                                                                                                                                                                                                                                                                          |
| Manufacturer / Brand: | SATEL                                                                                                                                                                                                                                                                                                                                                                                                                      |
| Guarantee:            | 2 years                                                                                                                                                                                                                                                                                                                                                                                                                    |