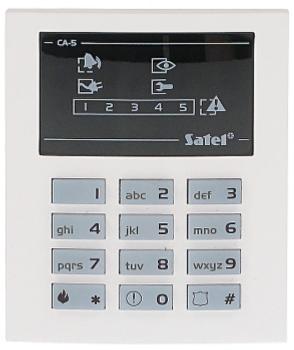

Code: CA-5-KLED-S KEYPAD FOR ALARM CONTROL PANEL **CA-5-KLED-S** SATEL

Code: CA-5-KLED-S KEYPAD FOR ALARM CONTROL PANEL **CA-5-KLED-S** SATEL

The keypad basing on microprocessor technology is designed to alarm control panel support. Without display. The status indication is showed by LEDs and acoustic signals.

| Support:              | CA-5-P                                                                                                                                                                                                                              |
|-----------------------|-------------------------------------------------------------------------------------------------------------------------------------------------------------------------------------------------------------------------------------|
| Main features:        | Keypad backlight buttons LEDs indicating device operation state Alarms: keypad hold-down PANIC, FIRE and AUX Bbuzzer for acoustic signaling of some system events Microswitch as tamper contact Panel communication loss indication |
| Power supply:         | 12 V DC                                                                                                                                                                                                                             |
| Current consumption:  | 15 mA                                                                                                                                                                                                                               |
| Weight:               | 0.1 kg                                                                                                                                                                                                                              |
| Dimensions:           | 110 x 85 x 30 mm                                                                                                                                                                                                                    |
| Manufacturer / Brand: | SATEL                                                                                                                                                                                                                               |
| Guarantee:            | 2 years                                                                                                                                                                                                                             |