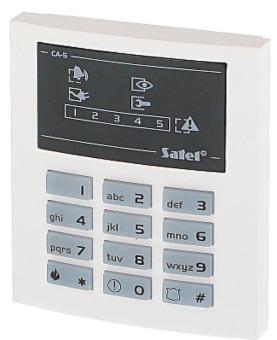

Code: CA-5-KLED-S KEYPAD FOR ALARM CONTROL PANEL **CA-5-KLED-S** SATEL

Code: CA-5-KLED-S KEYPAD FOR ALARM CONTROL PANEL **CA-5-KLED-S** SATEL

The keypad basing on microprocessor technology is designed to alarm control panel support. Without display. The status indication is showed by LEDs and acoustic signals.

| Support:              | CA-5-P                                                                                                                                                                                                                              |
|-----------------------|-------------------------------------------------------------------------------------------------------------------------------------------------------------------------------------------------------------------------------------|
| Main features:        | Keypad backlight buttons LEDs indicating device operation state Alarms: keypad hold-down PANIC, FIRE and AUX Bbuzzer for acoustic signaling of some system events Microswitch as tamper contact Panel communication loss indication |
| Power supply:         | 12 V DC                                                                                                                                                                                                                             |
| Current consumption:  | 15 mA                                                                                                                                                                                                                               |
| Weight:               | 0.1 kg                                                                                                                                                                                                                              |
| Dimensions:           | 110 x 85 x 30 mm                                                                                                                                                                                                                    |
| Manufacturer / Brand: | SATEL                                                                                                                                                                                                                               |
| Guarantee:            | 2 years                                                                                                                                                                                                                             |