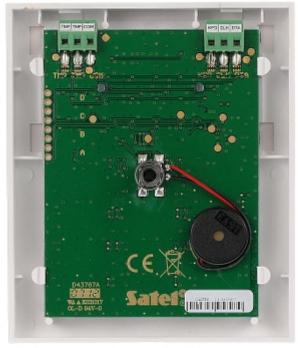

### Internal view:

Mounting side view:

2024-04-26 CA-5-KLED-S 3/4

Code: CA-5-KLED-S KEYPAD FOR ALARM CONTROL PANEL **CA-5-KLED-S** SATEL

PACKAGE

Dimensions (L x W x H): 0x0x0 mm

Gross Weight: 0 kg