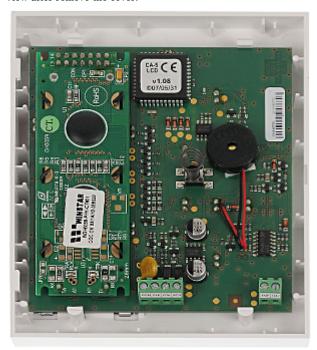

Front panel:

Code: CA-5-BLUE-S KEYPAD FOR ALARM CONTROL PANEL **CA-5-BLUE-S** SATEL

View after remove the cover:

Mounting side view:

Code: CA-5-BLUE-S KEYPAD FOR ALARM CONTROL PANEL CA-5-BLUE-S SATEL

PACKAGE