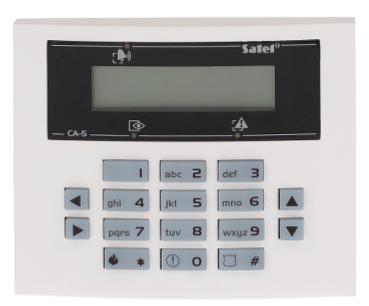

Front panel:

Code: CA-5-BLUE-S KEYPAD FOR ALARM CONTROL PANEL **CA-5-BLUE-S** SATEL

View after remove the cover:

Mounting side view:

Code: CA-5-BLUE-S KEYPAD FOR ALARM CONTROL PANEL CA-5-BLUE-S SATEL

PACKAGE