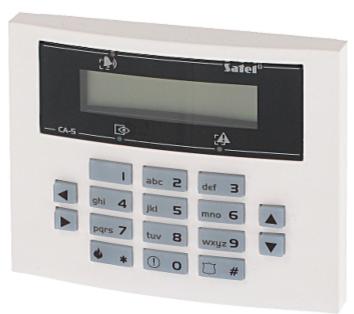

Front panel:

Code: CA-5-BLUE-S KEYPAD FOR ALARM CONTROL PANEL **CA-5-BLUE-S** SATEL

View after remove the cover:

Mounting side view:

Code: CA-5-BLUE-S KEYPAD FOR ALARM CONTROL PANEL CA-5-BLUE-S SATEL

PACKAGE