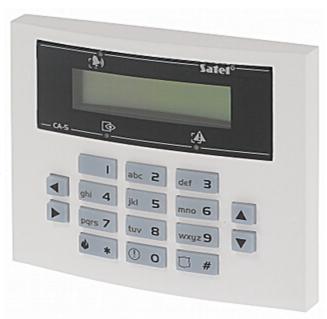

#### Code: CA-10-KLCD-S KEYPAD FOR ALARM CONTROL PANEL **CA-10-KLCD-S** SATEL

The CA-10-KLCD-S keypad is intended for daily operations and programming the CA-10-P series alarm control system. With the LCD display showing text messages, even advanced functionalities of the alarm control unit are simple and convenient.

Front panel:

Code: CA-10-KLCD-S KEYPAD FOR ALARM CONTROL PANEL **CA-10-KLCD-S** SATEL

View after remove the cover:

Mounting side view:

Code: CA-10-KLCD-S KEYPAD FOR ALARM CONTROL PANEL **CA-10-KLCD-S** SATEL