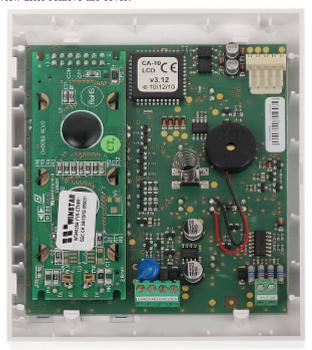

Front panel:

Code: CA-10-KLCD-S KEYPAD FOR ALARM CONTROL PANEL **CA-10-KLCD-S** SATEL

View after remove the cover:

Mounting side view:

Code: CA-10-KLCD-S KEYPAD FOR ALARM CONTROL PANEL **CA-10-KLCD-S** SATEL