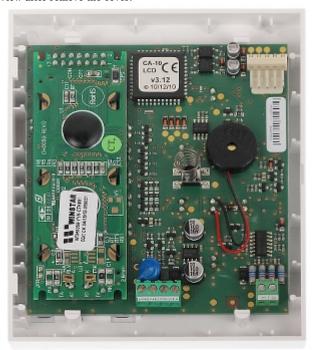

Front panel:

Code: CA-10-BLUE-S KEYPAD FOR ALARM CONTROL PANEL **CA-10-BLUE-S** SATEL

View after remove the cover:

Mounting side view:

Code: CA-10-BLUE-S KEYPAD FOR ALARM CONTROL PANEL **CA-10-BLUE-S** SATEL