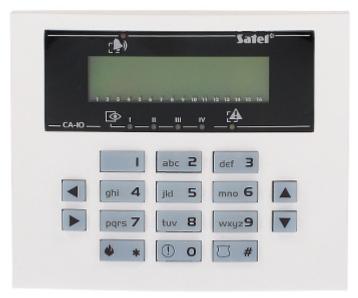

Front panel:

Code: CA-10-BLUE-S KEYPAD FOR ALARM CONTROL PANEL **CA-10-BLUE-S** SATEL

View after remove the cover:

Mounting side view:

Code: CA-10-BLUE-S KEYPAD FOR ALARM CONTROL PANEL **CA-10-BLUE-S** SATEL