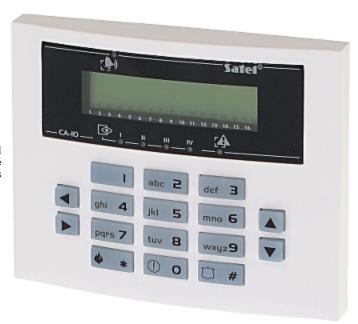

Front panel:

Code: CA-10-BLUE-S KEYPAD FOR ALARM CONTROL PANEL **CA-10-BLUE-S** SATEL

View after remove the cover:

Mounting side view:

Code: CA-10-BLUE-S KEYPAD FOR ALARM CONTROL PANEL **CA-10-BLUE-S** SATEL

### Code: CA-10-BLUE-S KEYPAD FOR ALARM CONTROL PANEL CA-10-BLUE-S SATEL

The CA-10-BLUE-S keypad is intended for daily operations and programming the CA-10-P series alarm control system. With the LCD display showing text messages, even advanced functionalities of the alarm control unit are simple and convenient.

| Support:              | CA-10-P                                                                                                                                                                                                                                                                                                                          |
|-----------------------|----------------------------------------------------------------------------------------------------------------------------------------------------------------------------------------------------------------------------------------------------------------------------------------------------------------------------------|
| Main features:        | Blue backlight of the keys LEDs indicating device operation state Alarms: keypad hold-down PANIC, FIRE and AUX Bbuzzer for acoustic signaling of some system events Panel communication loss indication Microswitch as tamper contact RS-232 connector for easy programming of keypad options, names and messages Easy operation |
| Power supply:         | 12 V DC                                                                                                                                                                                                                                                                                                                          |
| Current consumption:  | 50 mA                                                                                                                                                                                                                                                                                                                            |
| Weight:               | 0.14 kg                                                                                                                                                                                                                                                                                                                          |
| Dimensions:           | 115 x 95 x 25 mm                                                                                                                                                                                                                                                                                                                 |
| Manufacturer / Brand: | SATEL                                                                                                                                                                                                                                                                                                                            |
| Guarantee:            | 2 years                                                                                                                                                                                                                                                                                                                          |