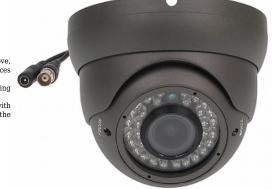

It is equipped with IR illuminator, which is turned on by twilight sensor when illumination conditions are low. Housing construction allows to mount the camera to the ceiling and the wall (image is right oriented in both cases). Camera module is mounted inside the dome housing, which allows to rotate the camera on any axis. It is equipped with OSD menu controller, which allows to set and change the camera parameters without the need to remove or move the camera.

## User Manual Code: CV73V-2812/3 PAL VANDALPROOF CAMERA CV73V-2812/3 720 TVL, 960H 2.8 ... 12 mm

| Standard:                      | PAL                                                                                                                                                                                                                                                                                                                                                                                                                                                                                                                                                                   |
|--------------------------------|-----------------------------------------------------------------------------------------------------------------------------------------------------------------------------------------------------------------------------------------------------------------------------------------------------------------------------------------------------------------------------------------------------------------------------------------------------------------------------------------------------------------------------------------------------------------------|
| Sensor:                        | 1/3 " Sony EXview HAD II CCD                                                                                                                                                                                                                                                                                                                                                                                                                                                                                                                                          |
| Digital Image Processor:       | DSP Sony Effio-V                                                                                                                                                                                                                                                                                                                                                                                                                                                                                                                                                      |
| Resolution:                    | 720 TVL, 960H                                                                                                                                                                                                                                                                                                                                                                                                                                                                                                                                                         |
| Lens:                          | 2.8 12 mm (adjusted by screwdriver, you don't have to open the camera's housing)                                                                                                                                                                                                                                                                                                                                                                                                                                                                                      |
| View angle:                    | 81°23° (manufacturer data)<br>82°28° (our tests result)                                                                                                                                                                                                                                                                                                                                                                                                                                                                                                               |
| Range of IR illumination:      | 30 m                                                                                                                                                                                                                                                                                                                                                                                                                                                                                                                                                                  |
| S/N ratio:                     | > 52 dB                                                                                                                                                                                                                                                                                                                                                                                                                                                                                                                                                               |
| Video output:                  | 1 Vpp / 75 Ω                                                                                                                                                                                                                                                                                                                                                                                                                                                                                                                                                          |
| Power supply:                  | 12 V / 420 mA                                                                                                                                                                                                                                                                                                                                                                                                                                                                                                                                                         |
| Main features:                 | <ul> <li>Sense-UP - (Slow Shutter) - Increase the sensor sensitivity</li> <li>DIS - Digital Image Stabilization</li> <li>ATR - Wide Dynamic Range</li> <li>DNR - Digital Noise Reduction</li> <li>IR illuminator optimization</li> <li>EZOOM - Digital Zoom off</li> <li>HLC - High Light Compensation (spot)</li> <li>BLC - configurable Back Light Compensation</li> <li>Privacy zones - max. 15</li> <li>Motion Detection</li> <li>Sharpness - sharper image outlines</li> <li>Monitor type correction - LCD/CRT</li> <li>Day/Night mode - configurable</li> </ul> |
| OSD menu:                      | ×                                                                                                                                                                                                                                                                                                                                                                                                                                                                                                                                                                     |
| Vandal-proof:                  | *                                                                                                                                                                                                                                                                                                                                                                                                                                                                                                                                                                     |
| Permissible relative humidity: | max. 95 %                                                                                                                                                                                                                                                                                                                                                                                                                                                                                                                                                             |
| "Index of Protection":         | IP66                                                                                                                                                                                                                                                                                                                                                                                                                                                                                                                                                                  |
| Housing:                       | Dome - Metal                                                                                                                                                                                                                                                                                                                                                                                                                                                                                                                                                          |
| Color:                         | Dark graphite                                                                                                                                                                                                                                                                                                                                                                                                                                                                                                                                                         |
| Operation temp:                | -10 °C 50 °C                                                                                                                                                                                                                                                                                                                                                                                                                                                                                                                                                          |
| Weight:                        | 0.61 kg                                                                                                                                                                                                                                                                                                                                                                                                                                                                                                                                                               |
| Dimensions:                    | Ø 120 x 95 mm                                                                                                                                                                                                                                                                                                                                                                                                                                                                                                                                                         |
| Guarantee:                     | 2 years                                                                                                                                                                                                                                                                                                                                                                                                                                                                                                                                                               |