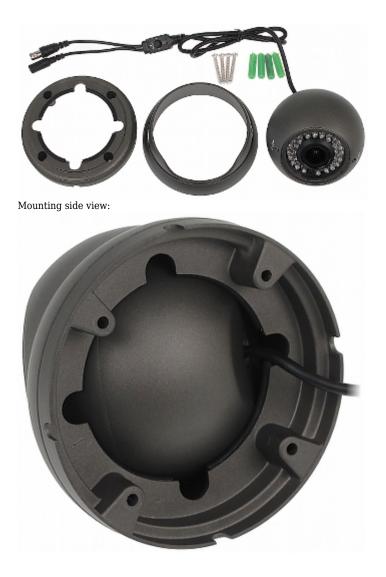

Camera is out from the clamping ring (the OSD menu controller is visible on the cable):

CV73V-2812/3

PACKAGE

Dimensions (L x W x H): 0x0x0 mm Gross Weight: 0 kg