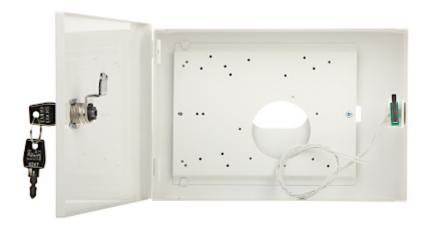

### User Manual

Code: OBU-M-LCD
ALARM KEYPAD ENCLOSURE **OBU-M-LCD** (AWO353 LCD/B)

| Material:          | Metal           |
|--------------------|-----------------|
| Color:             | White           |
| Tamper protection: | <b>✓</b>        |
| Main features:     | 2 keys included |
| Key closed:        | <b>✓</b>        |

# User Manual

Code: OBU-M-LCD ALARM KEYPAD ENCLOSURE **OBU-M-LCD** (AWO353 LCD/B)

| Application:          | • CA-5 KLCD-L • CA-5 BLUE-L • CA-10 KLCD-L • CA-10 BLUE-L • INT-KLCDL-GR • INT-KLCDL-BL • INT-KLCD-BL • INT-KLCD-BL • INT-KLCD-BL • INT-KLCDR-GR |
|-----------------------|--------------------------------------------------------------------------------------------------------------------------------------------------|
| Weight:               | 0.81 kg                                                                                                                                          |
| Dimensions:           | 215 x 150 x 45 mm                                                                                                                                |
| Manufacturer / Brand: | PULSAR                                                                                                                                           |
| Guarantee:            | 2 years                                                                                                                                          |