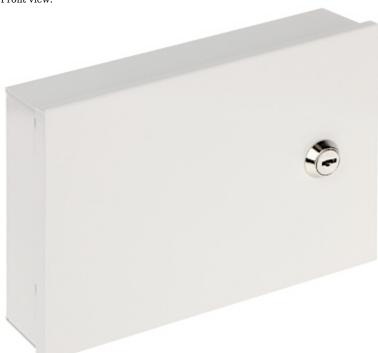

| Material:          | Metal           |
|--------------------|-----------------|
| Color:             | White           |
| Tamper protection: | <b>✓</b>        |
| Main features:     | 2 keys included |
| Key closed:        | <b>✓</b>        |

# User Manual

Code: OBU-M-LCD ALARM KEYPAD ENCLOSURE **OBU-M-LCD** (AWO353 LCD/B)

| Application:          | • CA-5 KLCD-L • CA-5 BLUE-L • CA-10 KLCD-L • CA-10 BLUE-L • INT-KLCDL-GR • INT-KLCDL-BL • INT-KLCD-BL • INT-KLCD-BL • INT-KLCD-BL • INT-KLCDR-GR |
|-----------------------|--------------------------------------------------------------------------------------------------------------------------------------------------|
| Weight:               | 0.81 kg                                                                                                                                          |
| Dimensions:           | 215 x 150 x 45 mm                                                                                                                                |
| Manufacturer / Brand: | PULSAR                                                                                                                                           |
| Guarantee:            | 2 years                                                                                                                                          |