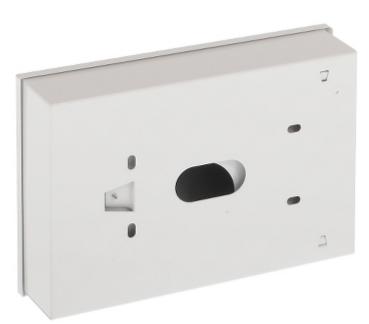

ght:               | 0.81 kg                                                                                                                                          |
| Dimensions:           | 215 x 150 x 45 mm                                                                                                                                |
| Manufacturer / Brand: | PULSAR                                                                                                                                           |
| Guarantee:            | 2 years                                                                                                                                          |





Mounting side view:



## User Manual

Code: OBU-M-LCD
ALARM KEYPAD ENCLOSURE **OBU-M-LCD** (AWO353 LCD/B)



In the kit:



PACKAGE

Dimensions (L x W x H): 0x0x0 mm

Gross Weight: 0 kg