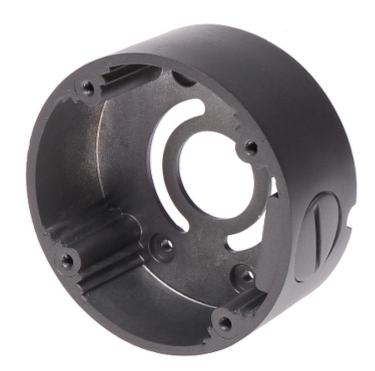

Perfect to hide connectors and cables inside of it.

# User Manual

Code: BD-AP10 CAMERA BRACKET **BD-AP10** 

| Color:                          | Dark graphite |
|---------------------------------|---------------|
| Distance from mounting surface: | 43 mm         |
| Weight:                         | 0.22 kg       |
| Dimensions:                     | Ø 101 x 43 mm |
| Guarantee:                      | 2 years       |