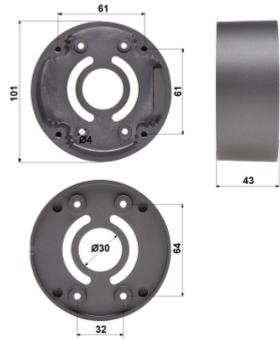

# User Manual

Code: BD-AP10 CAMERA BRACKET **BD-AP10** 

| Color:                          | Dark graphite |
|---------------------------------|---------------|
| Distance from mounting surface: | 43 mm         |
| Weight:                         | 0.22 kg       |
| Dimensions:                     | Ø 101 x 43 mm |
| Guarantee:                      | 2 years       |

### Bracket dimensions:

In the kit: