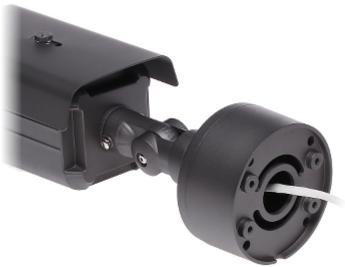

upplier was notified about the possibility of occurrence of such damages).

#### Safety measures:

Particular attention at designing was directed to quality standards of the device where ensuring safety of operation is the most important factor.

The device must be secured against contact with caustic, staining and viscous fluids.



Perfect to hide connectors and cables inside of it.







# User Manual

Code: BD-AP10 CAMERA BRACKET **BD-AP10** 

| Color:                          | Dark graphite |
|---------------------------------|---------------|
| Distance from mounting surface: | 43 mm         |
| Weight:                         | 0.22 kg       |
| Dimensions:                     | Ø 101 x 43 mm |
| Guarantee:                      | 2 years       |

### Bracket with mounted camera:



### Bracket dimensions:



In the kit:



## User Manual

Code: BD-AP10 CAMERA BRACKET **BD-AP10** 



PACKAGE

Dimensions (L x W x H): 0x0x0 mm

Gross Weight: 0 kg