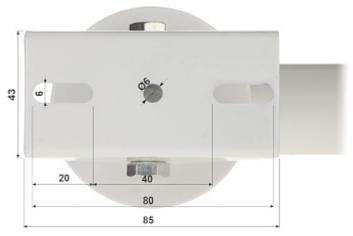

the most important factor.

The device must be secured against contact with caustic, staining and viscous fluids.



The USL-32L30 outdoor bracket for camera housings.



User Manual
Code: USL-32L30
HOUSING CEILING BRACKET USL-32L30

| Material:                       | Steel         |
|---------------------------------|---------------|
| Distance from mounting surface: | 210 mm        |
| Color:                          | White         |
| Adjustment:                     | in two planes |
| Cable hiding:                   | _             |
| Weight:                         | 1 kg          |
| Manufacturer / Brand:           | DELTA         |
| Guarantee:                      | 3 years       |

### Bracket dimensions:





# User Manual

Code: USL-32L30 HOUSING CEILING BRACKET USL-32L30





PACKAGE

Dimensions (L x W x H): 0x0x0 mm Gross Weight: 0 kg