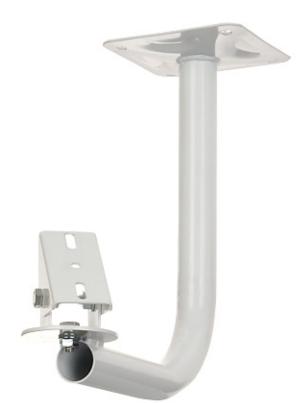

The USL-32L30 outdoor bracket for camera housings.

User Manual
Code: USL-32L30
HOUSING CEILING BRACKET USL-32L30

| Material:                       | Steel         |
|---------------------------------|---------------|
| Distance from mounting surface: | 210 mm        |
| Color:                          | White         |
| Adjustment:                     | in two planes |
| Cable hiding:                   | _             |
| Weight:                         | 1 kg          |
| Manufacturer / Brand:           | DELTA         |
| Guarantee:                      | 3 years       |