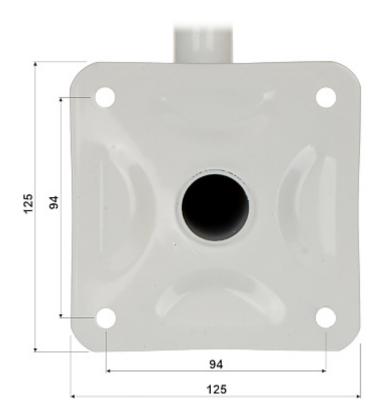

s the most important factor.

The device must be secured against contact with caustic, staining and viscous fluids.



The USL-32L30 outdoor bracket for camera housings.



User Manual
Code: USL-32L30
HOUSING CEILING BRACKET USL-32L30

| Material:                       | Steel         |
|---------------------------------|---------------|
| Distance from mounting surface: | 210 mm        |
| Color:                          | White         |
| Adjustment:                     | in two planes |
| Cable hiding:                   | _             |
| Weight:                         | 1 kg          |
| Manufacturer / Brand:           | DELTA         |
| Guarantee:                      | 3 years       |

### Bracket dimensions:





# User Manual

Code: USL-32L30 HOUSING CEILING BRACKET USL-32L30





PACKAGE

Dimensions (L x W x H): 0x0x0 mm Gross Weight: 0 kg