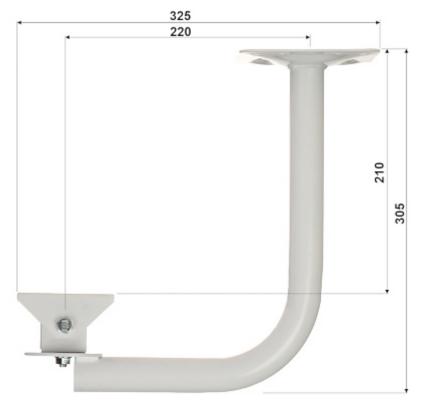

o quality standards of the device where ensuring safety of operation is the most important factor.

The device must be secured against contact with caustic, staining and viscous fluids.



The USL-32L30 outdoor bracket for camera housings.



User Manual
Code: USL-32L30
HOUSING CEILING BRACKET USL-32L30

| Material:                       | Steel         |
|---------------------------------|---------------|
| Distance from mounting surface: | 210 mm        |
| Color:                          | White         |
| Adjustment:                     | in two planes |
| Cable hiding:                   | _             |
| Weight:                         | 1 kg          |
| Manufacturer / Brand:           | DELTA         |
| Guarantee:                      | 3 years       |

### Bracket dimensions:





# User Manual

Code: USL-32L30 HOUSING CEILING BRACKET USL-32L30





PACKAGE

Dimensions (L x W x H): 0x0x0 mm Gross Weight: 0 kg