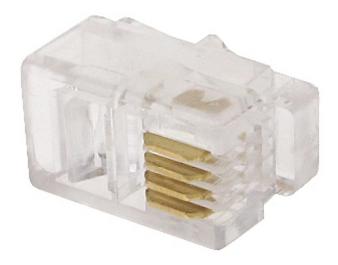

## User Manual

Code: RJ9\*P100 RECEIVER PLUG **RJ9\*P100** 

| In package:                       | 100 pcs The price for package |
|-----------------------------------|-------------------------------|
| Connector type:                   | RJ 9 Plug 4 pin               |
| Attachment of connector elements: | Crimping                      |
| Wire mounting:                    | Crimping                      |
| Application:                      | Telephone cable               |