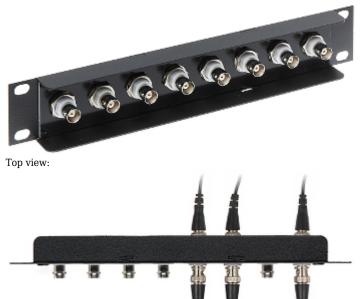

Front panel:

Rear view:

PACKAGE

Dimensions (L x W x H): 0x0x0 mm Gross Weight: 0 kg

DELTA-OPTI Monika Matysiak; https://www.delta.poznan.pl POL; 60-713 Poznań; Graniczna 10 e-mail: delta-opti@delta.poznan.pl; tel: +(48) 61 864 69 60