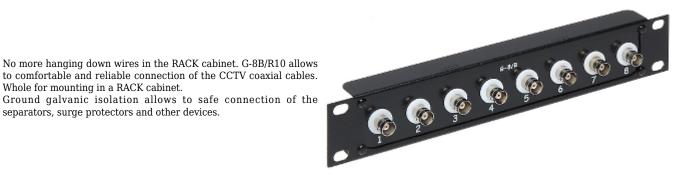

## Safety measures:

Whole for mounting in a RACK cabinet.

separators, surge protectors and other devices.

Particular attention at designing was directed to quality standards of the device where ensuring safety of operation is the most important factor.

The device must be secured against contact with caustic, staining and viscous fluids.

| Number of video outputs:             | 8 pcs BNC socket      |
|--------------------------------------|-----------------------|
| Number of video inputs:              | 8 pcs BNC socket      |
| Ground galvanic isolation:           | ¥                     |
| Assembly:                            | Rack 10"              |
| Housing:                             | Metal                 |
| Color:                               | Black                 |
| Operation temp. / Relative humidity: | -50 °C 55 °C / < 95 % |
| Weight:                              | 0.18 kg               |

2024-05-11

G-8B/R10