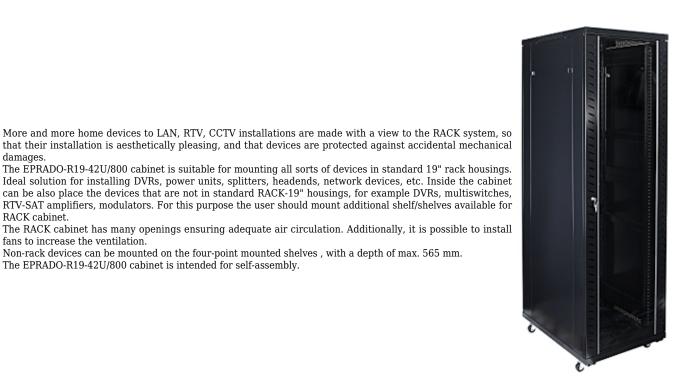

#### **Safety measures:**

damages.

RACK cabinet.

fans to increase the ventilation.

The EPRADO-R19-42U/800 cabinet is intended for self-assembly.

Particular attention at designing was directed to quality standards of the device where ensuring safety of operation is the most important factor.

The device must be secured against contact with caustic, staining and viscous fluids.

More and more home devices to LAN, RTV, CCTV installations are made with a view to the RACK system, so

Non-rack devices can be mounted on the four-point mounted shelves , with a depth of max. 565 mm.

DELTA-OPTI Monika Matysiak; https://www.delta.poznan.pl POL; 60-713 Poznań; Graniczna 10 e-mail: delta-opti@delta.poznan.pl; tel: +(48) 61 864 69 60

| Internal width:        | 19 "                                                                                                                                                                                                                                                                                                                                              |
|------------------------|---------------------------------------------------------------------------------------------------------------------------------------------------------------------------------------------------------------------------------------------------------------------------------------------------------------------------------------------------|
| Internal height:       | 42 U                                                                                                                                                                                                                                                                                                                                              |
| Internal depth:        | 565 mm                                                                                                                                                                                                                                                                                                                                            |
| External width:        | 600 mm                                                                                                                                                                                                                                                                                                                                            |
| External height:       | 2072 mm                                                                                                                                                                                                                                                                                                                                           |
| External depth:        | 800 mm                                                                                                                                                                                                                                                                                                                                            |
| Holes for fan coolers: | 105 x 105 mm (4 places)                                                                                                                                                                                                                                                                                                                           |
| Bearing capacity:      | 800 kg                                                                                                                                                                                                                                                                                                                                            |
| Color:                 | Black RAL9004                                                                                                                                                                                                                                                                                                                                     |
| Door:                  | <ul><li>Front: glass</li><li>Side: metal, snap-in</li><li>Rear: metal, hinges</li></ul>                                                                                                                                                                                                                                                           |
| Main features:         | <ul> <li>Cable entries are placed from the top and bottom</li> <li>Removable side panels</li> <li>Possibility to mount the door as left or right</li> <li>4 keys included</li> <li>Four rack rails for mounting devices (2x front, 2x rear)</li> <li>The cabinet moves on the lockable castors, stabilizing by twisting 4 leveler legs</li> </ul> |
| Weight:                | 96.8 kg                                                                                                                                                                                                                                                                                                                                           |
| Guarantee:             | 3 years                                                                                                                                                                                                                                                                                                                                           |