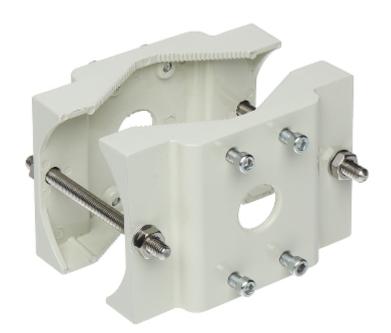

It enables mounting camera bracket to a pole.

| Support:  | TP-210, BR-300TP       |
|-----------|------------------------|
| Material: | Steel - powder painted |

## User Manual

Code: BR-P1 POLE MOUNT **BR-P1** 

| Pole diameters range:             | Ø 60 Ø 100 mm                          |
|-----------------------------------|----------------------------------------|
| Holes distances (clamp mounting): | horizontal : 40 mm<br>vertical : 85 mm |
| Cable hiding:                     | <b>✓</b>                               |
| Weight:                           | 1.14 kg                                |
| Guarantee:                        | 2 years                                |