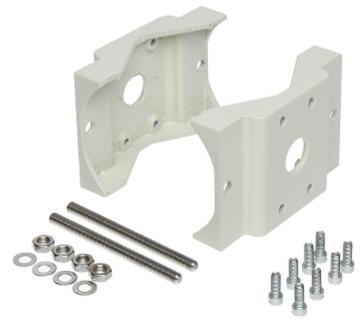

gainst contact with caustic, staining and viscous fluids.



It enables mounting camera bracket to a pole.

| Support:  | TP-210, BR-300TP       |
|-----------|------------------------|
| Material: | Steel - powder painted |



## User Manual

Code: BR-P1 POLE MOUNT **BR-P1** 

| Pole diameters range:             | Ø 60 Ø 100 mm                          |
|-----------------------------------|----------------------------------------|
| Holes distances (clamp mounting): | horizontal : 40 mm<br>vertical : 85 mm |
| Cable hiding:                     | <b>✓</b>                               |
| Weight:                           | 1.14 kg                                |
| Guarantee:                        | 2 years                                |

#### Bracket dimensions:



#### In the kit:



#### PACKAGE

Dimensions (L x W x H): 0x0x0 mm Gross Weight: 0 kg





# User Manual

Code: BR-P1 POLE MOUNT **BR-P1**