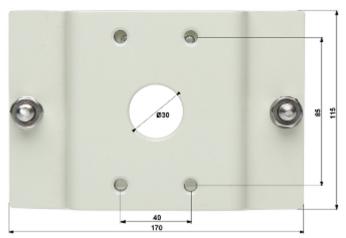

## User Manual

Code: BR-P1 POLE MOUNT **BR-P1** 

| Pole diameters range:             | Ø 60 Ø 100 mm                          |
|-----------------------------------|----------------------------------------|
| Holes distances (clamp mounting): | horizontal : 40 mm<br>vertical : 85 mm |
| Cable hiding:                     | <b>✓</b>                               |
| Weight:                           | 1.14 kg                                |
| Guarantee:                        | 2 years                                |

#### Bracket dimensions: