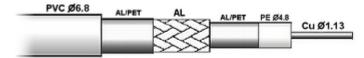

| In section:      | 100 m . Price for 1m when buying a whole roll |
|------------------|-----------------------------------------------|
| Inner conductor: | Ø 1.13 mm Cu Wire                             |
| Dielectric:      | Ø 4.8 mm (physical foam)                      |
| Shield:          | Double Al/PET                                 |
| Braid:           | 144 x 0.12 mm Al wire / PET                   |
| Outer coating:   | Ø 6.8 mm PVC                                  |
| Coating color:   | White                                         |