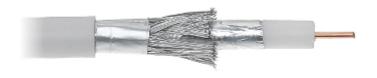

| In section:      | 100 m . Price for 1m when buying a whole roll |
|------------------|-----------------------------------------------|
| Inner conductor: | Ø 1.13 mm Cu Wire                             |
| Dielectric:      | Ø 4.8 mm (physical foam)                      |
| Shield:          | Double Al/PET                                 |
| Braid:           | 144 x 0.12 mm Al wire / PET                   |
| Outer coating:   | Ø 6.8 mm PVC                                  |
| Coating color:   | White                                         |