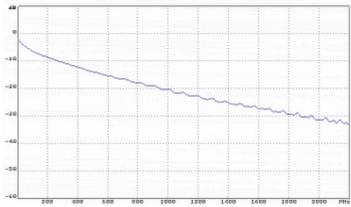

# Code: TCC-113-TRISHIELD COAXIAL CABLE TCC-113-TRISHIELD

| Impedance:                         | 75 Ω                                                                                                                                                                                        |
|------------------------------------|---------------------------------------------------------------------------------------------------------------------------------------------------------------------------------------------|
| Screening efficiency:              | > 95 dB                                                                                                                                                                                     |
| Cable attenuation at 100m section: | 6.2 dB @ 50 MHz<br>9.1 dB @ 230 MHz<br>14.1 dB @ 470 MHz<br>19.2 dB @ 860 MHz<br>20.2 dB @ 1000 MHz<br>24.8 dB @ 1350 MHz<br>28.1 dB @ 1750 MHz<br>31.8 dB @ 2000 MHz<br>32.7 dB @ 2150 MHz |
| Guarantee:                         | 2 years                                                                                                                                                                                     |