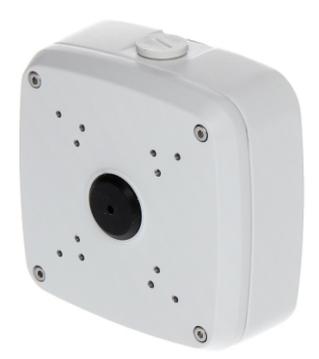

For outdoor use.

Suitable for cameras:

BCS-TIP4130AIR, BCS-TIP4200AIR, BCS-TIP4300AIR

Code: BCS-AT48 CAMERA BRACKET **BCS-AT48** 

| Material:                       | Aluminum          |
|---------------------------------|-------------------|
| Color:                          | White             |
| Distance from mounting surface: | 55 mm             |
| Weight:                         | 0.615 kg          |
| Dimensions:                     | 134 x 134 x 55 mm |
| Manufacturer / Brand:           | BCS               |
| Guarantee:                      | 3 years           |

#### Camera mounting side view:

View of the ceiling mounting side:

Code: BCS-AT48 CAMERA BRACKET **BCS-AT48** 

Internal view:

Bracket dimensions:

In the kit:

Code: BCS-AT48 CAMERA BRACKET BCS-AT48

**PACKAGE** 