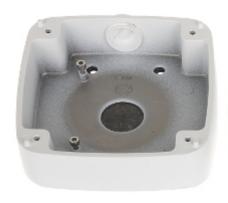

#### Camera mounting side view:

View of the ceiling mounting side:

Code: BCS-AT48 CAMERA BRACKET **BCS-AT48** 

Internal view:

Bracket dimensions:

In the kit:

Code: BCS-AT48 CAMERA BRACKET BCS-AT48

**PACKAGE** 