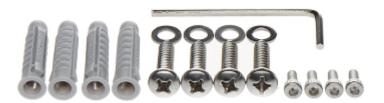

#### Camera mounting side view:

View of the ceiling mounting side:

Code: BCS-AT48 CAMERA BRACKET **BCS-AT48** 

Internal view:

Bracket dimensions:

In the kit:

Code: BCS-AT48 CAMERA BRACKET BCS-AT48

**PACKAGE** 