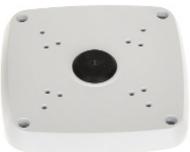

For outdoor use.

Suitable for cameras:

BCS-TIP4130AIR, BCS-TIP4200AIR, BCS-TIP4300AIR

Code: BCS-AT48 CAMERA BRACKET **BCS-AT48** 

| Material:                       | Aluminum          |
|---------------------------------|-------------------|
| Color:                          | White             |
| Distance from mounting surface: | 55 mm             |
| Weight:                         | 0.615 kg          |
| Dimensions:                     | 134 x 134 x 55 mm |
| Manufacturer / Brand:           | BCS               |
| Guarantee:                      | 3 years           |

#### Camera mounting side view:

View of the ceiling mounting side:

Code: BCS-AT48 CAMERA BRACKET **BCS-AT48** 

Internal view:

Bracket dimensions:

In the kit:

Code: BCS-AT48 CAMERA BRACKET BCS-AT48

**PACKAGE** 