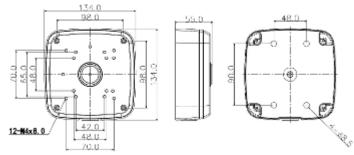

#### Camera mounting side view:

View of the ceiling mounting side:

Code: BCS-AT48 CAMERA BRACKET **BCS-AT48** 

Internal view:

Bracket dimensions:

In the kit:

Code: BCS-AT48 CAMERA BRACKET BCS-AT48

**PACKAGE** 

For outdoor use.

Suitable for cameras:

BCS-TIP4130AIR, BCS-TIP4200AIR, BCS-TIP4300AIR

Code: BCS-AT48 CAMERA BRACKET **BCS-AT48** 

| Material:                       | Aluminum          |
|---------------------------------|-------------------|
| Color:                          | White             |
| Distance from mounting surface: | 55 mm             |
| Weight:                         | 0.615 kg          |
| Dimensions:                     | 134 x 134 x 55 mm |
| Manufacturer / Brand:           | BCS               |
| Guarantee:                      | 3 years           |