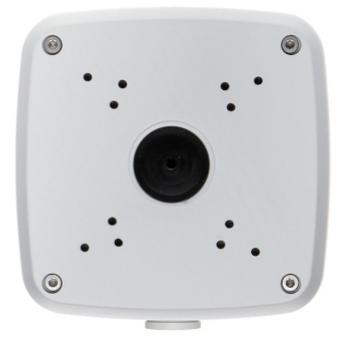

#### Camera mounting side view:

View of the ceiling mounting side:

Code: BCS-AT48 CAMERA BRACKET **BCS-AT48** 

Internal view:

Bracket dimensions:

In the kit:

Code: BCS-AT48 CAMERA BRACKET BCS-AT48

**PACKAGE** 