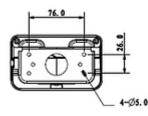

Internal view:

Camera mounting side view:

Side view:

DELTA-OPTI Monika Matysiak; https://www.delta.poznan.pl POL; 60-713 Poznań; Graniczna 10 e-mail: delta-opti@delta.poznan.pl; tel: +(48) 61 864 69 60

2024-04-25

BCS-UD1

160.0

Top view:

Dimensions:

In the kit:

2024-04-25

PACKAGE

Dimensions (L x W x H): 0x0x0 mm Gross Weight: 0 kg