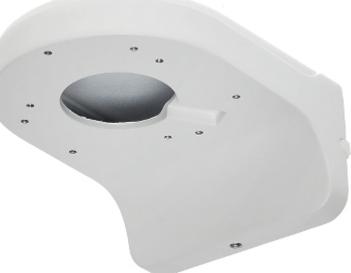

useful advantage, possibility to hide camera cables and connectors.

It can be used to vandal-proof cameras installation. It has very

Wall bracket. Designed to dome cameras.

| Suitable for cameras: | BCS-DMIP1130AIR, BCS-DMIP1300AIR, BCS-DMIP1300A, BCS-DMIP1130, BCS-<br>DMIP1200A, BCS-DMIP1200AM, BCS-DMIP2300AIR-B |
|-----------------------|---------------------------------------------------------------------------------------------------------------------|
| Material:             | Aluminum / Plastic                                                                                                  |