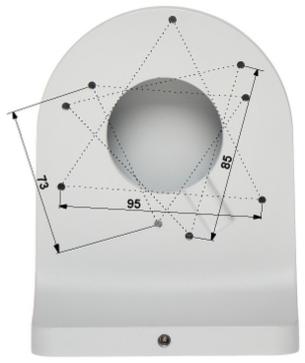

BCS-UD1

160.0

Top view:

Dimensions:

In the kit:

2024-04-25

PACKAGE

Dimensions (L x W x H): 0x0x0 mm Gross Weight: 0 kg