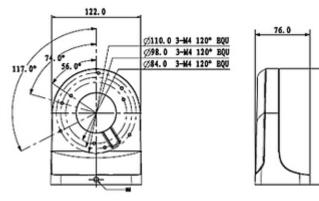

Internal view:

Camera mounting side view:

Side view:

DELTA-OPTI Monika Matysiak; https://www.delta.poznan.pl POL; 60-713 Poznań; Graniczna 10 e-mail: delta-opti@delta.poznan.pl; tel: +(48) 61 864 69 60

2024-04-25

BCS-UD1

160.0

Top view:

Dimensions:

In the kit:

2024-04-25

PACKAGE

Dimensions (L x W x H): 0x0x0 mm Gross Weight: 0 kg