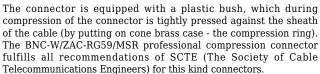

The features of the connector have been specially matched to the RG-59 cables. The dimensions are so matched that after compression connector is crimped on the cable sheath with a force so large that break the connector from the cable is impossible and so small that it does not damage the structure of the cable.

| Connector type:                   | BNC Straight plug      |
|-----------------------------------|------------------------|
| Attachment of connector elements: | Compression mounting   |
| Impedance:                        | 75 Ω                   |
| Material:                         | Brass (Nickel-platted) |

# User Manual Code: BNC-W/ZAC-RG59/MSR COMPRESSION PLUG BNC-W/ZAC-RG59/MSR

| Application:            | Coaxial cable                                                                                                                                                                                                                                                                                                                                                 |
|-------------------------|---------------------------------------------------------------------------------------------------------------------------------------------------------------------------------------------------------------------------------------------------------------------------------------------------------------------------------------------------------------|
| Wire mounting:          | Pressing                                                                                                                                                                                                                                                                                                                                                      |
| Cable diameter:         | max. 7.5 mm                                                                                                                                                                                                                                                                                                                                                   |
| Shield fastening:       | Compression mounting                                                                                                                                                                                                                                                                                                                                          |
| Watertightness:         | ×                                                                                                                                                                                                                                                                                                                                                             |
| Example of application: | RG59                                                                                                                                                                                                                                                                                                                                                          |
| Main features:          | <ul> <li>Wide frequency range</li> <li>Watertightness of connector with cable connection</li> <li>Resistance to corrosion - made of non-ferrous metals and highest-quality dielectric</li> <li>Properly compressed connection is highly resistant to break</li> <li>Many patent-pending solutions</li> <li>To crimp use the crimping tool HT-5082R</li> </ul> |
| Weight:                 | 0.016 kg                                                                                                                                                                                                                                                                                                                                                      |
| Dimensions:             | Ø 14.3 x 36.7 mm                                                                                                                                                                                                                                                                                                                                              |
| Guarantee:              | 2 years                                                                                                                                                                                                                                                                                                                                                       |