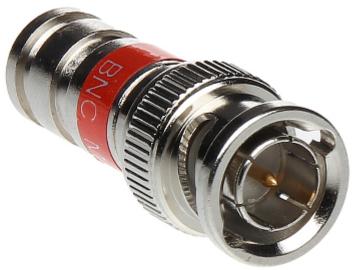

The features of the connector have been specially matched to the RG-59 cables. The dimensions are so matched that after compression connector is crimped on the cable sheath with a force so large that break the connector from the cable is impossible and so small that it does not damage the structure of the cable.

| Connector type:                   | BNC Straight plug      |
|-----------------------------------|------------------------|
| Attachment of connector elements: | Compression mounting   |
| Impedance:                        | 75 Ω                   |
| Material:                         | Brass (Nickel-platted) |

# User Manual Code: BNC-W/ZAC-RG59/MSR COMPRESSION PLUG BNC-W/ZAC-RG59/MSR

| Application:            | Coaxial cable                                                                                                                                                                                                                                                                                                                                                 |
|-------------------------|---------------------------------------------------------------------------------------------------------------------------------------------------------------------------------------------------------------------------------------------------------------------------------------------------------------------------------------------------------------|
| Wire mounting:          | Pressing                                                                                                                                                                                                                                                                                                                                                      |
| Cable diameter:         | max. 7.5 mm                                                                                                                                                                                                                                                                                                                                                   |
| Shield fastening:       | Compression mounting                                                                                                                                                                                                                                                                                                                                          |
| Watertightness:         | ×                                                                                                                                                                                                                                                                                                                                                             |
| Example of application: | RG59                                                                                                                                                                                                                                                                                                                                                          |
| Main features:          | <ul> <li>Wide frequency range</li> <li>Watertightness of connector with cable connection</li> <li>Resistance to corrosion - made of non-ferrous metals and highest-quality dielectric</li> <li>Properly compressed connection is highly resistant to break</li> <li>Many patent-pending solutions</li> <li>To crimp use the crimping tool HT-5082R</li> </ul> |
| Weight:                 | 0.016 kg                                                                                                                                                                                                                                                                                                                                                      |
| Dimensions:             | Ø 14.3 x 36.7 mm                                                                                                                                                                                                                                                                                                                                              |
| Guarantee:              | 2 years                                                                                                                                                                                                                                                                                                                                                       |