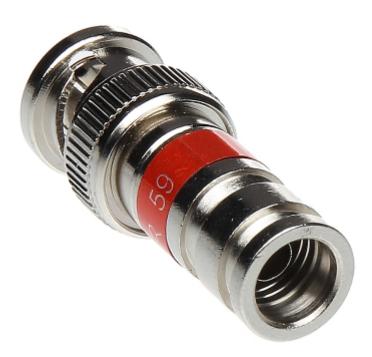

The features of the connector have been specially matched to the RG-59 cables. The dimensions are so matched that after compression connector is crimped on the cable sheath with a force so large that break the connector from the cable is impossible and so small that it does not damage the structure of the cable.

| Connector type:                   | BNC Straight plug      |
|-----------------------------------|------------------------|
| Attachment of connector elements: | Compression mounting   |
| Impedance:                        | 75 Ω                   |
| Material:                         | Brass (Nickel-platted) |

# User Manual Code: BNC-W/ZAC-RG59/MSR COMPRESSION PLUG BNC-W/ZAC-RG59/MSR

| Application:            | Coaxial cable                                                                                                                                                                                                                                                                                                                                                 |
|-------------------------|---------------------------------------------------------------------------------------------------------------------------------------------------------------------------------------------------------------------------------------------------------------------------------------------------------------------------------------------------------------|
| Wire mounting:          | Pressing                                                                                                                                                                                                                                                                                                                                                      |
| Cable diameter:         | max. 7.5 mm                                                                                                                                                                                                                                                                                                                                                   |
| Shield fastening:       | Compression mounting                                                                                                                                                                                                                                                                                                                                          |
| Watertightness:         | ×                                                                                                                                                                                                                                                                                                                                                             |
| Example of application: | RG59                                                                                                                                                                                                                                                                                                                                                          |
| Main features:          | <ul> <li>Wide frequency range</li> <li>Watertightness of connector with cable connection</li> <li>Resistance to corrosion - made of non-ferrous metals and highest-quality dielectric</li> <li>Properly compressed connection is highly resistant to break</li> <li>Many patent-pending solutions</li> <li>To crimp use the crimping tool HT-5082R</li> </ul> |
| Weight:                 | 0.016 kg                                                                                                                                                                                                                                                                                                                                                      |
| Dimensions:             | Ø 14.3 x 36.7 mm                                                                                                                                                                                                                                                                                                                                              |
| Guarantee:              | 2 years                                                                                                                                                                                                                                                                                                                                                       |