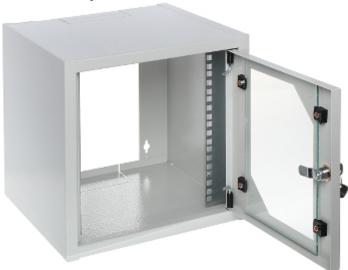

|
| Door:                  | Front: glass                                                                                                                                                                                  |
| Door:  Main features:  | Front: glass  • Cable entries are placed from the top and bottom • Possibility to mount the door as left or right • Dimensions of the hole in the rear panel : 285 x 200 mm • 2 keys included |
|                        | <ul> <li>Cable entries are placed from the top and bottom</li> <li>Possibility to mount the door as left or right</li> <li>Dimensions of the hole in the rear panel: 285 x 200 mm</li> </ul>  |

#### Cabinet with door open:



Internal view:



## User Manual

Code: R10-6U/300 HANGING RACK CABINET **R10-6U/300** 



Mounting side view:



PACKAGE

Dimensions (L x W x H): 0x0x0 mm

Gross Weight: 0 kg