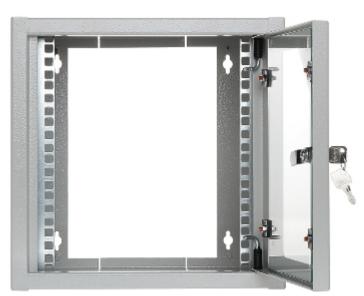

|
| Door:                  | Front: glass                                                                                                                                                                                  |
| Door:  Main features:  | Front: glass  • Cable entries are placed from the top and bottom • Possibility to mount the door as left or right • Dimensions of the hole in the rear panel : 285 x 200 mm • 2 keys included |
|                        | <ul> <li>Cable entries are placed from the top and bottom</li> <li>Possibility to mount the door as left or right</li> <li>Dimensions of the hole in the rear panel: 285 x 200 mm</li> </ul>  |

#### Cabinet with door open:



Internal view:



## User Manual

Code: R10-6U/300 HANGING RACK CABINET **R10-6U/300** 



Mounting side view:



PACKAGE

Dimensions (L x W x H): 0x0x0 mm

Gross Weight: 0 kg