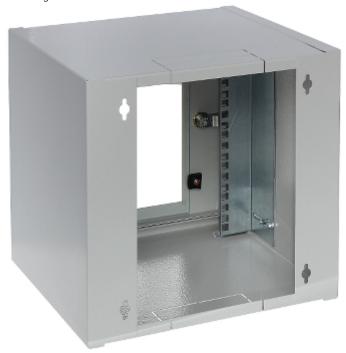

## User Manual

Code: R10-6U/300 HANGING RACK CABINET **R10-6U/300** 

Mounting side view:

PACKAGE

Dimensions (L x W x H): 0x0x0 mm

Gross Weight: 0 kg