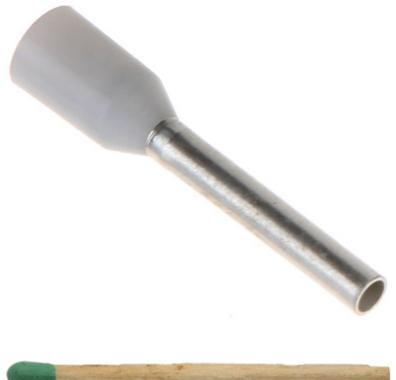

Cable ferrules are designed for clamping on the stranded wires to keep all loose cable wires together and reduce the risk of a short circuit.

| In package:       | 100 pcs The price for package |
|-------------------|-------------------------------|
| Cross section:    | 0.75 mm² / AWG 20             |
| Contact material: | Cu / Indoor coverage area Sn  |

## User Manual Code: HI-0.75/10/DIN\*P100 CABLE FERRULE HI-0.75/10/DIN\*P100

| Insulation:  | polyamide                                                                                                                          |
|--------------|------------------------------------------------------------------------------------------------------------------------------------|
| Application: | Stranded wires                                                                                                                     |
| Color:       | Gray or White<br>Attention! Depend on delivery, the product is available in two color variants (it is not<br>subject to selection) |
| Dimensions:  | Ø 3.3 x 16 mm                                                                                                                      |
| Guarantee:   | 2 years                                                                                                                            |