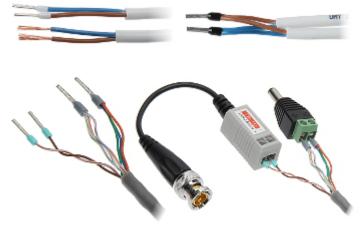

Cable ferrules are designed for clamping on the stranded wires to keep all loose cable wires together and reduce the risk of a short circuit.

| In package:       | 100 pcs The price for package |
|-------------------|-------------------------------|
| Cross section:    | 0.75 mm² / AWG 20             |
| Contact material: | Cu / Indoor coverage area Sn  |

Dimensions:

Example of application:

DELTA-OPTI Monika Matysiak; https://www.delta.poznan.pl POL; 60-713 Poznań; Graniczna 10 e-mail: delta-opti@delta.poznan.pl; tel: +(48) 61 864 69 60

2024-04-18

HI-0.75/10/DIN\*P100