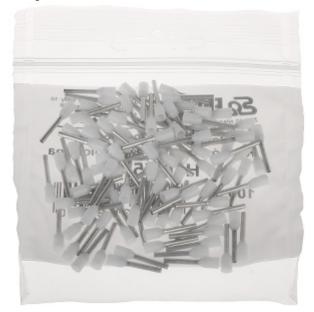

Cable ferrules are designed for clamping on the stranded wires to keep all loose cable wires together and reduce the risk of a short circuit.

| In package:       | 100 pcs The price for package |
|-------------------|-------------------------------|
| Cross section:    | 0.75 mm² / AWG 20             |
| Contact material: | Cu / Indoor coverage area Sn  |

## User Manual Code: HI-0.75/10/DIN\*P100 CABLE FERRULE HI-0.75/10/DIN\*P100

| Insulation:  | polyamide                                                                                                                          |
|--------------|------------------------------------------------------------------------------------------------------------------------------------|
| Application: | Stranded wires                                                                                                                     |
| Color:       | Gray or White<br>Attention! Depend on delivery, the product is available in two color variants (it is not<br>subject to selection) |
| Dimensions:  | Ø 3.3 x 16 mm                                                                                                                      |
| Guarantee:   | 2 years                                                                                                                            |

Package:

PACKAGE

Dimensions (L x W x H): 0x0x0 mm Gross Weight: 0 kg

DELTA-OPTI Monika Matysiak; https://www.delta.poznan.pl POL; 60-713 Poznań; Graniczna 10 e-mail: delta-opti@delta.poznan.pl; tel: +(48) 61 864 69 60