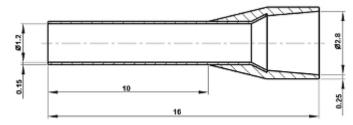

## User Manual Code: HI-0.75/10/DIN\*P100 CABLE FERRULE HI-0.75/10/DIN\*P100

| Insulation:  | polyamide                                                                                                                          |
|--------------|------------------------------------------------------------------------------------------------------------------------------------|
| Application: | Stranded wires                                                                                                                     |
| Color:       | Gray or White<br>Attention! Depend on delivery, the product is available in two color variants (it is not<br>subject to selection) |
| Dimensions:  | Ø 3.3 x 16 mm                                                                                                                      |
| Guarantee:   | 2 years                                                                                                                            |

Dimensions:

Example of application:

DELTA-OPTI Monika Matysiak; https://www.delta.poznan.pl POL; 60-713 Poznań; Graniczna 10 e-mail: delta-opti@delta.poznan.pl; tel: +(48) 61 864 69 60

2024-04-18

HI-0.75/10/DIN\*P100