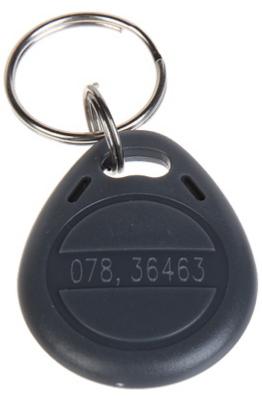

# User Manual Code: ATLO-514\*P100 RFID PROXIMITY KEY-FOB ATLO-514\*P100

| Compatibility:                                     | EM4100/4102                                           |
|----------------------------------------------------|-------------------------------------------------------|
| Serial Number overprint:                           | <b>✓</b>                                              |
| Possibility of programming the serial number (ID): | -                                                     |
| Ability to write to internal memory:               | 1                                                     |
| Color:                                             | Graphite                                              |
| Main features:                                     | • The TK-4100 chip<br>• Serial Number Format : WEG24A |
| Weight:                                            | 0.006 kg                                              |
| Dimensions:                                        | 34.7 x 28 x 6 mm                                      |
| Manufacturer / Brand:                              | ATLO                                                  |
| Guarantee:                                         | 2 years                                               |