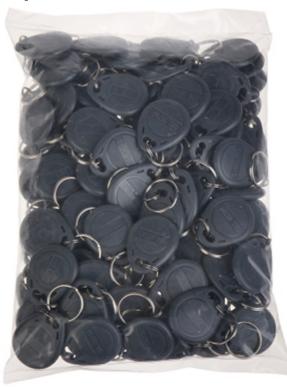

Proximity keyfob compatible with Unique 125kHz standard.

| In package: | 100 pcs The price for package |
|-------------|-------------------------------|
| Standard:   | Unique EM 125kHz              |

User Manual
Code: ATLO-514\*P100
RFID PROXIMITY KEY-FOB ATLO-514\*P100

Package:

## Code: ATLO-514\*P100 RFID PROXIMITY KEY-FOB **ATLO-514\*P100**

**PACKAGE** 

Dimensions (L x W x H): 0x0x0 mm

Gross Weight: 0 kg