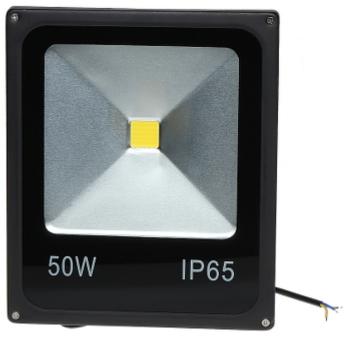

Illuminator can be used indoors and outdoors. Incomparably greater lifetime of the LEDs compared to traditional halogen bulb provides cheap and reliable operation.

| Luminous flux:         | 4000 lm                                 |
|------------------------|-----------------------------------------|
| Illumination angle:    | 120 °                                   |
| Light color:           | Natural white, 4000 4500 K              |
| Twilight switch:       | -                                       |
| Power supply:          | 230 V AC                                |
| Power:                 | 50 W                                    |
| Main features:         | LED COB indicator LED lifetime 50 000 h |
| Housing:               | Metal                                   |
| "Index of Protection": | IP65                                    |
| Operation temp:        | -20 °C 45 °C                            |
| Weight:                | 1.66 kg                                 |
| Dimensions:            | 285 x 232 x 55 mm                       |
| Guarantee:             | 2 years                                 |

Front view:

Code: NF-50W-SA-N LED FLOODLIGHT **NF-50W-SA-N** 

Rear view: