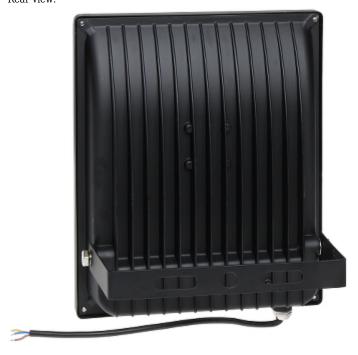

, 4000 4500 K              |
| Twilight switch:       | -                                       |
| Power supply:          | 230 V AC                                |
| Power:                 | 50 W                                    |
| Main features:         | LED COB indicator LED lifetime 50 000 h |
| Housing:               | Metal                                   |
| "Index of Protection": | IP65                                    |
| Operation temp:        | -20 °C 45 °C                            |
| Weight:                | 1.66 kg                                 |
| Dimensions:            | 285 x 232 x 55 mm                       |
| Guarantee:             | 2 years                                 |

Front view:



Code: NF-50W-SA-N LED FLOODLIGHT **NF-50W-SA-N** 



Rear view:



#### PACKAGE

Dimensions (L x W x H): 0x0x0 mm

Gross Weight: 0 kg





Code: NF-50W-SA-N LED FLOODLIGHT **NF-50W-SA-N**