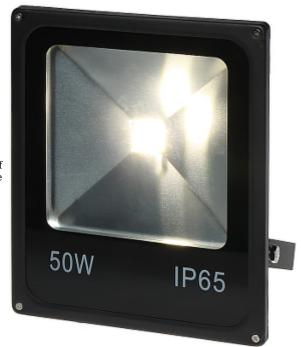

Illuminator can be used indoors and outdoors. Incomparably greater lifetime of the LEDs compared to traditional halogen bulb provides cheap and reliable operation.

| Luminous flux:         | 4000 lm                                 |
|------------------------|-----------------------------------------|
| Illumination angle:    | 120 °                                   |
| Light color:           | Natural white, 4000 4500 K              |
| Twilight switch:       | -                                       |
| Power supply:          | 230 V AC                                |
| Power:                 | 50 W                                    |
| Main features:         | LED COB indicator LED lifetime 50 000 h |
| Housing:               | Metal                                   |
| "Index of Protection": | IP65                                    |
| Operation temp:        | -20 °C 45 °C                            |
| Weight:                | 1.66 kg                                 |
| Dimensions:            | 285 x 232 x 55 mm                       |
| Guarantee:             | 2 years                                 |

Front view:

Code: NF-50W-SA-N LED FLOODLIGHT **NF-50W-SA-N** 

Rear view: