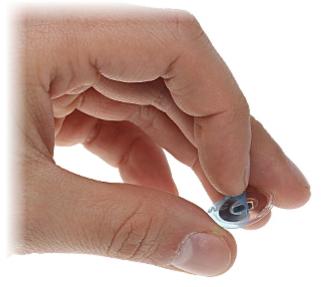

Programmable, proximity RFID TAG placed in a very flexible sheath. Device can be used in access control systems with high security level

The device has very small dimensions.

Attention! The ATLO-606\*P100 programmable cards have the same ID number