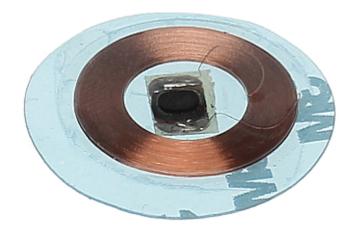

Programmable, proximity RFID TAG placed in a very flexible sheath. Device can be used in access control systems with high security level

The device has very small dimensions.

Attention! The ATLO-606\*P100 programmable cards have the same ID number

| In package:                                        | 100 pcs The price for package |
|----------------------------------------------------|-------------------------------|
| Standard:                                          | Unique EM 125kHz              |
| Compatibility:                                     | EM4100/4102                   |
| Possibility of programming the serial number (ID): | ✓                             |
| Ability to write to internal memory:               | _                             |

### Code: ATLO-606\*P100 PROGRAMMABLE RFID TAG ATLO-606\*P100

| Serial Number overprint: | -                                                                                                               |
|--------------------------|-----------------------------------------------------------------------------------------------------------------|
| Main features:           | <ul> <li>Range: ~ 4 cm,</li> <li>The 6605 chip</li> <li>Can be programmed using the RUD-1 + PRT-32EM</li> </ul> |
| Weight:                  | 0.001 kg                                                                                                        |
| Dimensions:              | Ø 20 x 0.61 mm                                                                                                  |
| Manufacturer / Brand:    | ATLO                                                                                                            |
| Guarantee:               | 2 years                                                                                                         |