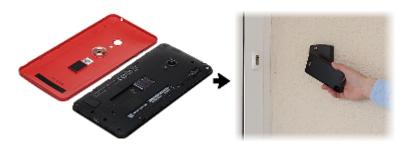

hip</li> <li>Can be programmed using the RUD-1 + PRT-32EM</li> </ul> |
| Weight:                  | 0.001 kg                                                                                                        |
| Dimensions:              | Ø 20 x 0.61 mm                                                                                                  |
| Manufacturer / Brand:    | ATLO                                                                                                            |
| Guarantee:               | 2 years                                                                                                         |

The bottom layer is equipped with a Scotch tape:





Example of application:





# User Manual Code: ATLO-606\*P100 PROGRAMMABLE RFID TAG ATLO-606\*P100









Package:



PACKAGE

Dimensions (L x W x H): 0x0x0 mm

Gross Weight: 0 kg