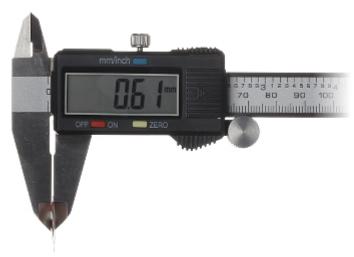

### Code: ATLO-606\*P100 PROGRAMMABLE RFID TAG ATLO-606\*P100

| Serial Number overprint: | -                                                                                                               |
|--------------------------|-----------------------------------------------------------------------------------------------------------------|
| Main features:           | <ul> <li>Range: ~ 4 cm,</li> <li>The 6605 chip</li> <li>Can be programmed using the RUD-1 + PRT-32EM</li> </ul> |
| Weight:                  | 0.001 kg                                                                                                        |
| Dimensions:              | Ø 20 x 0.61 mm                                                                                                  |
| Manufacturer / Brand:    | ATLO                                                                                                            |
| Guarantee:               | 2 years                                                                                                         |