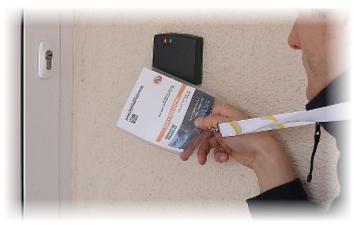

i> <li>Can be programmed using the RUD-1 + PRT-32EM</li> </ul> |
| Weight:                  | 0.001 kg                                                                                                        |
| Dimensions:              | Ø 20 x 0.61 mm                                                                                                  |
| Manufacturer / Brand:    | ATLO                                                                                                            |
| Guarantee:               | 2 years                                                                                                         |

The bottom layer is equipped with a Scotch tape:





Example of application:





# User Manual Code: ATLO-606\*P100 PROGRAMMABLE RFID TAG ATLO-606\*P100









Package:



PACKAGE

Dimensions (L x W x H): 0x0x0 mm

Gross Weight: 0 kg