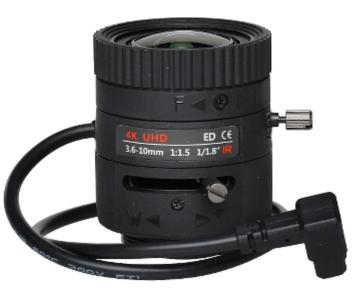

Vari-focal IR corrected lens for day/night megapixel cameras. The lens uses a combination of lenses to compensate the chromatic aberration for infrared wavelengths.

| Dedicated sensor:     | 1/1.8 "       |
|-----------------------|---------------|
| Dedicated resolution: | 8 Mpx, 4K UHD |
| Lens mount:           | CS            |
| Focal length:         | 3.6 10 mm     |

## User Manual Code: 80CS18-3610/DC ZOOM LENS IR MEGA-PIXEL **80CS18-3610/DC** 4K UHD 3.6 ... 10 mm DC LENEX

| Iris:                                         | DC                                     |
|-----------------------------------------------|----------------------------------------|
| Brightness:                                   | 1.5 (F)                                |
| Zoom:                                         | manual                                 |
| View angle for camera with 1/1.8 inch sensor: | 90 ° 39.5 °                            |
|                                               |                                        |
| IR correction:                                | <b>*</b>                               |
| IR correction:<br>Weight:                     | <ul> <li>✓</li> <li>0.05 kg</li> </ul> |
|                                               | •                                      |