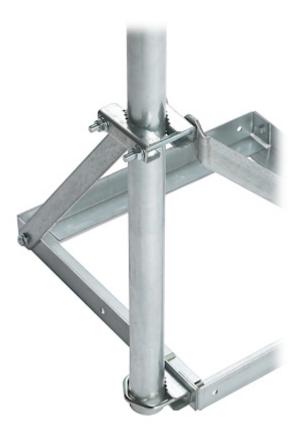

and weight min. 24 kg in the dry state.

The base is not allowed to mount satellite dish.

DELTA-OPTI Monika Matysiak; https://www.delta.poznan.pl POL; 60-713 Poznań; Graniczna 10 e-mail: delta-opti@delta.poznan.pl; tel: +(48) 61 864 69 60

The mast base after assembling:

Mast mounting:

Example of application:

DELTA-OPTI Monika Matysiak; https://www.delta.poznan.pl POL; 60-713 Poznań; Graniczna 10 e-mail: delta-opti@delta.poznan.pl; tel: +(48) 61 864 69 60