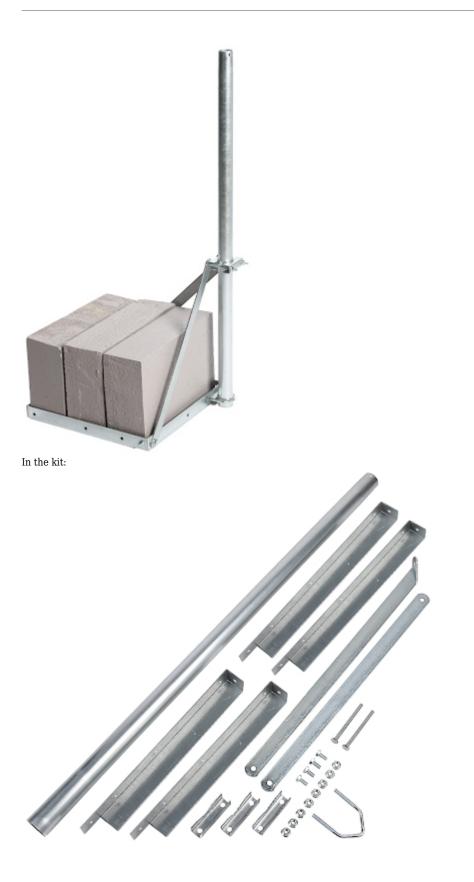

2024-04-24

MB-1/1.0S

| Height of the mast:              | 1 m - The M-1.0SS/40 mast (included)                                                                                       |
|----------------------------------|----------------------------------------------------------------------------------------------------------------------------|
| Mast diameter:                   | 40 50 mm                                                                                                                   |
| Number of sections:              | $1\ $ - The number refers to the number of sections that make up the mast                                                  |
| Material:                        | Steel galvanized                                                                                                           |
| Manufacturer / Brand:            | DELTA                                                                                                                      |
| Main features:                   | <ul> <li>Mast 1 m included</li> <li>The whole galvanized</li> <li>It is perfect to mount antennas : WLAN, DVB-T</li> </ul> |
| Internal dimensions of the base: | 385 x 385 mm                                                                                                               |
| Guarantee:                       | 3 years                                                                                                                    |