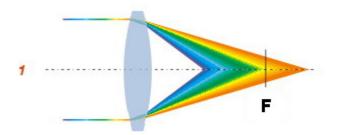

The picture shows the standard lenses system without IR correction (1), and IR corrected lenses (2):