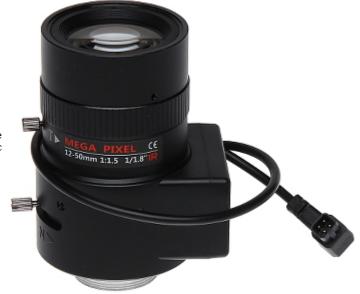

### User Manual

Code: 60CS18-12050/DC ZOOM LENS IR MEGA-PIXEL **60CS18-12050/DC** 12 ... 50 mm DC LENEX

Vari-focal IR corrected lens for day/night megapixel cameras. The lens uses a combination of lenses to compensate the chromatic aberration for infrared wavelengths.

| Dedicated sensor:     | 1/1.8 " |
|-----------------------|---------|
| Dedicated resolution: | 6 Mpx   |

# User Manual

Code: 60CS18-12050/DC ZOOM LENS IR MEGA-PIXEL **60CS18-12050/DC** 12 ... 50 mm DC LENEX

| Lens mount:                                   | CS           |
|-----------------------------------------------|--------------|
| Focal length:                                 | 12 50 mm     |
| Iris:                                         | DC           |
| Brightness:                                   | 1.5 (F)      |
| Zoom:                                         | manual       |
| View angle for camera with 1/1.8 inch sensor: | 33.3 ° 8.2 ° |
| IR correction:                                | <b>→</b>     |
| Weight:                                       | 0.21 kg      |
| Manufacturer / Brand:                         | LENEX        |
| Guarantee:                                    | 2 years      |