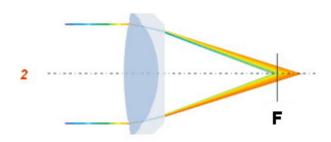

The picture shows the standard lenses system without IR correction (1), and IR corrected lenses (2):