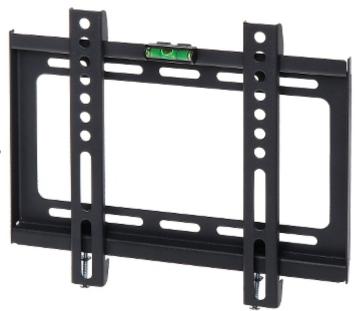

The AX-FOX mount is intended for hanging a TV or LCD / OLED monitor on the wall. Maximal load capacity is  $30\ kg$ .

| Mounting standard: | VESA: 75, 100, 200 x 100, 200 |
|--------------------|-------------------------------|
| Screen size range: | 17 " 42 "                     |

# User Manual

Code: AX-FOX MONITOR MOUNT AX-FOX

| Bearing capacity:                    | 30 kg             |
|--------------------------------------|-------------------|
| Distance from mounting surface:      | 20 mm             |
| Color:                               | Black             |
| Tilt adjustment:                     | _                 |
| Horizontal rotation:                 | -                 |
| Rotation in the plane of the screen: | -                 |
| Weight:                              | 0.46 kg           |
| Dimensions:                          | 265 x 223 x 21 mm |
| Guarantee:                           | 2 years           |

#### Wall mounting side view: