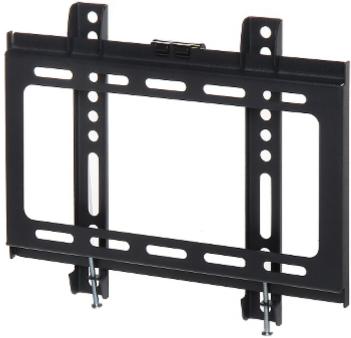

The AX-FOX mount is intended for hanging a TV or LCD / OLED monitor on the wall. Maximal load capacity is  $30\ kg$ .

| Mounting standard: | VESA: 75, 100, 200 x 100, 200 |
|--------------------|-------------------------------|
| Screen size range: | 17 " 42 "                     |

# User Manual

Code: AX-FOX MONITOR MOUNT AX-FOX

| Bearing capacity:                    | 30 kg             |
|--------------------------------------|-------------------|
| Distance from mounting surface:      | 20 mm             |
| Color:                               | Black             |
| Tilt adjustment:                     | _                 |
| Horizontal rotation:                 | -                 |
| Rotation in the plane of the screen: | -                 |
| Weight:                              | 0.46 kg           |
| Dimensions:                          | 265 x 223 x 21 mm |
| Guarantee:                           | 2 years           |

#### Wall mounting side view: