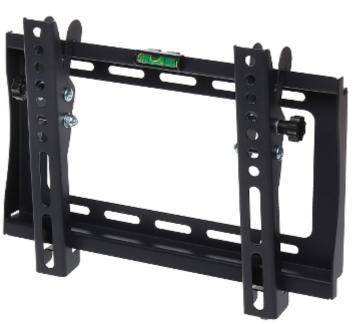

The AX-MIRAGE mount is intended for hanging a TV or LCD / OLED monitor on the wall. Maximal load capacity is 30 kg.

| Mounting standard: | VESA : 75, 100, 200 x 100, 200 |
|--------------------|--------------------------------|
| Screen size range: | 17 " 42 "                      |

DELTA-OPTI Monika Matysiak; https://www.delta.poznan.pl POL; 60-713 Poznań; Graniczna 10 e-mail: delta-opti@delta.poznan.pl; tel: +(48) 61 864 69 60

AX-MIRAGE

| Bearing capacity:                    | 30 kg             |
|--------------------------------------|-------------------|
| Distance from mounting surface:      | 36 mm             |
| Color:                               | Black             |
| Tilt adjustment:                     | 0 ° 10 °          |
| Horizontal rotation:                 | -                 |
| Rotation in the plane of the screen: | -                 |
| Weight:                              | 0.89 kg           |
| Dimensions:                          | 283 x 222 x 36 mm |
| Guarantee:                           | 2 years           |