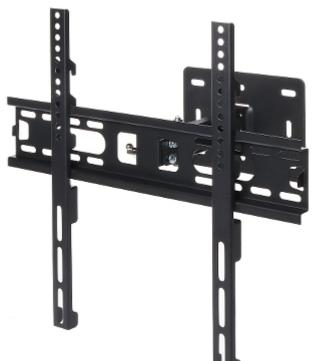

The AX-PREMIUM mount is intended for hanging a TV or LCD  $\!\!/$  OLED monitor on the wall.

It allows to easy adjustment of tilt in the range of  $\pm 15^{\circ}$  and to rotate the panel horizontally by the articulated arm with 2 swivels of  $180^{\circ}$  per each.

# Code: AX-PREMIUM MONITOR MOUNT AX-PREMIUM

| Mounting standard:                   | VESA 100, 200 x 100, 200, 300, 400 x 200, 400             |
|--------------------------------------|-----------------------------------------------------------|
| Screen size range:                   | 23 " 47 "                                                 |
| Bearing capacity:                    | 30 kg                                                     |
| Distance from mounting surface:      | 110 220 mm                                                |
| Color:                               | Black                                                     |
| Tilt adjustment:                     | -15 ° 15 °                                                |
| Horizontal rotation:                 | Articulated arm with two swivels in range -90 ° 90 ° each |
| Rotation in the plane of the screen: | -                                                         |
| Dimensions:                          | 460 x 434 x 110 220 mm                                    |
| Weight:                              | 1.84 kg                                                   |
| Guarantee:                           | 2 years                                                   |