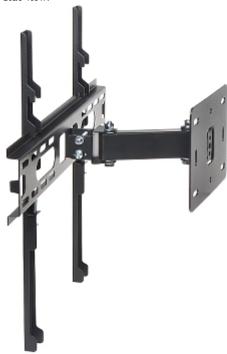

The AX-PREMIUM mount is intended for hanging a TV or LCD  $\!\!/$  OLED monitor on the wall.

It allows to easy adjustment of tilt in the range of  $\pm 15^{\circ}$  and to rotate the panel horizontally by the articulated arm with 2 swivels of  $180^{\circ}$  per each.

# Code: AX-PREMIUM MONITOR MOUNT AX-PREMIUM

| Mounting standard:                   | VESA 100, 200 x 100, 200, 300, 400 x 200, 400             |
|--------------------------------------|-----------------------------------------------------------|
| Screen size range:                   | 23 " 47 "                                                 |
| Bearing capacity:                    | 30 kg                                                     |
| Distance from mounting surface:      | 110 220 mm                                                |
| Color:                               | Black                                                     |
| Tilt adjustment:                     | -15 ° 15 °                                                |
| Horizontal rotation:                 | Articulated arm with two swivels in range -90 ° 90 ° each |
| Rotation in the plane of the screen: | -                                                         |
| Dimensions:                          | 460 x 434 x 110 220 mm                                    |
| Weight:                              | 1.84 kg                                                   |
| Guarantee:                           | 2 years                                                   |

### Side view:

Wall mounting side view:

Code: AX-PREMIUM MONITOR MOUNT AX-PREMIUM

Possibility of mount adjustment:

In the kit: