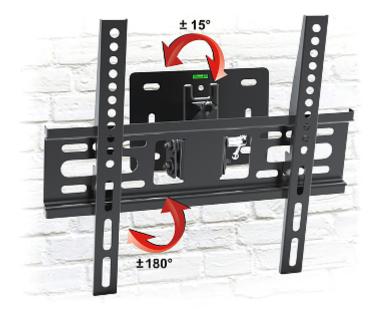

The AX-PREMIUM mount is intended for hanging a TV or LCD  $\!\!/$  OLED monitor on the wall.

It allows to easy adjustment of tilt in the range of  $\pm 15^{\circ}$  and to rotate the panel horizontally by the articulated arm with 2 swivels of  $180^{\circ}$  per each.

# Code: AX-PREMIUM MONITOR MOUNT AX-PREMIUM

| Mounting standard:                   | VESA 100, 200 x 100, 200, 300, 400 x 200, 400             |
|--------------------------------------|-----------------------------------------------------------|
| Screen size range:                   | 23 " 47 "                                                 |
| Bearing capacity:                    | 30 kg                                                     |
| Distance from mounting surface:      | 110 220 mm                                                |
| Color:                               | Black                                                     |
| Tilt adjustment:                     | -15 ° 15 °                                                |
| Horizontal rotation:                 | Articulated arm with two swivels in range -90 ° 90 ° each |
| Rotation in the plane of the screen: | -                                                         |
| Dimensions:                          | 460 x 434 x 110 220 mm                                    |
| Weight:                              | 1.84 kg                                                   |
| Guarantee:                           | 2 years                                                   |