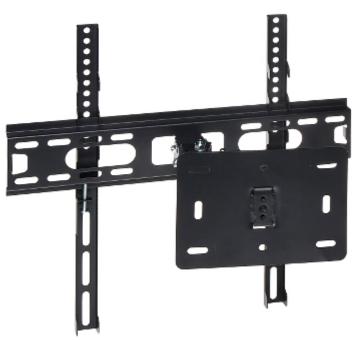

The AX-PREMIUM mount is intended for hanging a TV or LCD  $\!\!/$  OLED monitor on the wall.

It allows to easy adjustment of tilt in the range of  $\pm 15^{\circ}$  and to rotate the panel horizontally by the articulated arm with 2 swivels of  $180^{\circ}$  per each.

# Code: AX-PREMIUM MONITOR MOUNT AX-PREMIUM

| Mounting standard:                   | VESA 100, 200 x 100, 200, 300, 400 x 200, 400             |
|--------------------------------------|-----------------------------------------------------------|
| Screen size range:                   | 23 " 47 "                                                 |
| Bearing capacity:                    | 30 kg                                                     |
| Distance from mounting surface:      | 110 220 mm                                                |
| Color:                               | Black                                                     |
| Tilt adjustment:                     | -15 ° 15 °                                                |
| Horizontal rotation:                 | Articulated arm with two swivels in range -90 ° 90 ° each |
| Rotation in the plane of the screen: | -                                                         |
| Dimensions:                          | 460 x 434 x 110 220 mm                                    |
| Weight:                              | 1.84 kg                                                   |
| Guarantee:                           | 2 years                                                   |