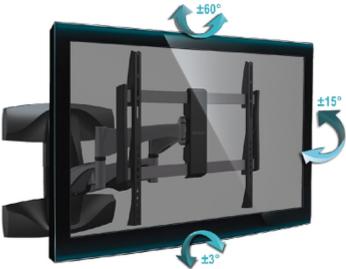

The AX-TYTAN-ALUXX mount is intended for hanging a TV or LCD / OLED monitor on the wall.

It allows to easy adjustment of tilt in the range of  $\pm 15^{\circ}$  and horizontal rotation in the range of  $\pm 60^{\circ}$ . It is possible to rotate the plane of the screen  $\pm 3^{\circ}$ .

# Code: AX-TYTAN-ALUXX TV OR MONITOR MOUNT AX-TYTAN-ALUXX

| Distance from mounting surface:      | 54 448 mm               |
|--------------------------------------|-------------------------|
| Color:                               | Silver / Black          |
| Tilt adjustment:                     | -15 ° 15 °              |
| Horizontal rotation:                 | -60 ° 60 °              |
| Rotation in the plane of the screen: | ± 3 °                   |
| Weight:                              | 4.76 kg                 |
| Dimensions:                          | 720 x 435 x (54 448) mm |
| Guarantee:                           | 2 years                 |