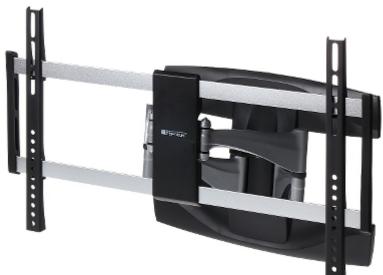

The AX-TYTAN-ALUXX mount is intended for hanging a TV or LCD / OLED monitor on the wall.

It allows to easy adjustment of tilt in the range of  $\pm 15^{\circ}$  and horizontal rotation in the range of  $\pm 60^{\circ}$ . It is possible to rotate the plane of the screen  $\pm 3^{\circ}$ .