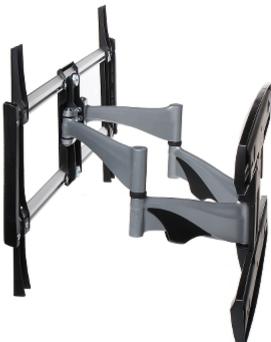

: | 37 " 70 "                                 |
| Bearing capacity:  | 45 kg                                     |





# Code: AX-TYTAN-ALUXX TV OR MONITOR MOUNT AX-TYTAN-ALUXX

| Distance from mounting surface:      | 54 448 mm               |
|--------------------------------------|-------------------------|
| Color:                               | Silver / Black          |
| Tilt adjustment:                     | -15 ° 15 °              |
| Horizontal rotation:                 | -60 ° 60 °              |
| Rotation in the plane of the screen: | ± 3 °                   |
| Weight:                              | 4.76 kg                 |
| Dimensions:                          | 720 x 435 x (54 448) mm |
| Guarantee:                           | 2 years                 |

#### Side view:



Wall mounting side view:



# Code: AX-TYTAN-ALUXX TV OR MONITOR MOUNT AX-TYTAN-ALUXX



Possibility of mount adjustment:



In the kit:



### TV OR MONITOR MOUNT AX-TYTAN-ALUXX



PACKAGE

Dimensions (L x W x H): 0x0x0 mm Gross Weight: 0 kg