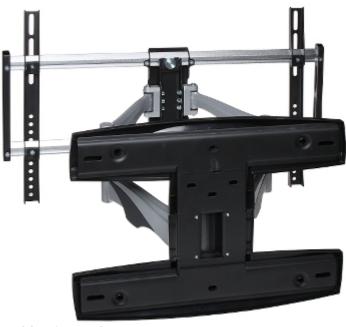

# Code: AX-TYTAN-ALUXX TV OR MONITOR MOUNT AX-TYTAN-ALUXX

Possibility of mount adjustment:

In the kit: