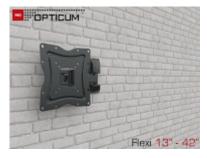

DELTA-OPTI Monika Matysiak; https://www.delta.poznan.pl POL; 60-713 Poznań; Graniczna 10 e-mail: delta-opti@delta.poznan.pl; tel: +(48) 61 864 69 60

2024-04-25

AX-FLEXI-42

## User Manual Code: AX-FLEXI-42 TV OR MONITOR MOUNT AX-FLEXI-42

| Mounting standard:                   | VESA 75, 100, 200 x 100, 200                                                |
|--------------------------------------|-----------------------------------------------------------------------------|
| Screen size range:                   | 13 " 42 "                                                                   |
| Bearing capacity:                    | 25 kg                                                                       |
| Distance from mounting surface:      | 56 230 mm from wall                                                         |
| Color:                               | Black                                                                       |
| Tilt adjustment:                     | -5 ° 15 °                                                                   |
| Horizontal rotation:                 | Articulated arm with two swivels in range -90 $^{\circ}$ 90 $^{\circ}$ each |
| Rotation in the plane of the screen: | -                                                                           |
| Weight:                              | 1.15 kg                                                                     |
| Dimensions:                          | 220 x 220 x (56 230) mm                                                     |
| Guarantee:                           | 2 years                                                                     |