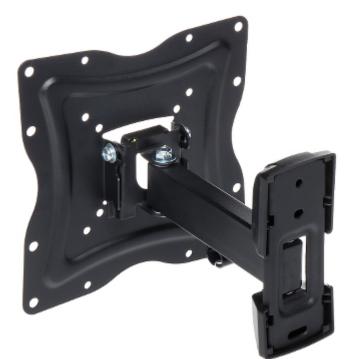

|
| Tilt adjustment:                     | -5 ° 15 °                                                                   |
| Horizontal rotation:                 | Articulated arm with two swivels in range -90 $^{\circ}$ 90 $^{\circ}$ each |
| Rotation in the plane of the screen: | -                                                                           |
| Weight:                              | 1.15 kg                                                                     |
| Dimensions:                          | 220 x 220 x (56 230) mm                                                     |
| Guarantee:                           | 2 years                                                                     |

Side view:



Wall mounting side view:







## Possibility of mount adjustment:







DELTA-OPTI Monika Matysiak; https://www.delta.poznan.pl POL; 60-713 Poznań; Graniczna 10 e-mail: delta-opti@delta.poznan.pl; tel: +(48) 61 864 69 60

AX-FLEXI-42





PACKAGE

Dimensions (L x W x H): 0x0x0 mm Gross Weight: 0 kg