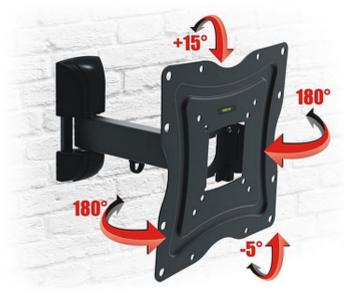

## Possibility of mount adjustment:

DELTA-OPTI Monika Matysiak; https://www.delta.poznan.pl POL; 60-713 Poznań; Graniczna 10 e-mail: delta-opti@delta.poznan.pl; tel: +(48) 61 864 69 60

AX-FLEXI-42

PACKAGE

## User Manual Code: AX-FLEXI-42 TV OR MONITOR MOUNT AX-FLEXI-42

| Mounting standard:                   | VESA 75, 100, 200 x 100, 200                                                |
|--------------------------------------|-----------------------------------------------------------------------------|
| Screen size range:                   | 13 " 42 "                                                                   |
| Bearing capacity:                    | 25 kg                                                                       |
| Distance from mounting surface:      | 56 230 mm from wall                                                         |
| Color:                               | Black                                                                       |
| Tilt adjustment:                     | -5 ° 15 °                                                                   |
| Horizontal rotation:                 | Articulated arm with two swivels in range -90 $^{\circ}$ 90 $^{\circ}$ each |
| Rotation in the plane of the screen: | -                                                                           |
| Weight:                              | 1.15 kg                                                                     |
| Dimensions:                          | 220 x 220 x (56 230) mm                                                     |
| Guarantee:                           | 2 years                                                                     |