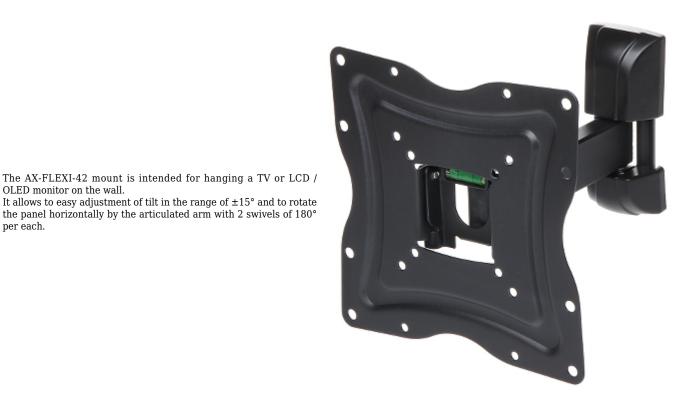

## Safety measures:

OLED monitor on the wall.

per each.

Particular attention at designing was directed to quality standards of the device where ensuring safety of operation is the most important factor.

The device must be secured against contact with caustic, staining and viscous fluids.

## User Manual Code: AX-FLEXI-42 TV OR MONITOR MOUNT AX-FLEXI-42

| Mounting standard:                   | VESA 75, 100, 200 x 100, 200                                                |
|--------------------------------------|-----------------------------------------------------------------------------|
| Screen size range:                   | 13 " 42 "                                                                   |
| Bearing capacity:                    | 25 kg                                                                       |
| Distance from mounting surface:      | 56 230 mm from wall                                                         |
| Color:                               | Black                                                                       |
| Tilt adjustment:                     | -5 ° 15 °                                                                   |
| Horizontal rotation:                 | Articulated arm with two swivels in range -90 $^{\circ}$ 90 $^{\circ}$ each |
| Rotation in the plane of the screen: | -                                                                           |
| Weight:                              | 1.15 kg                                                                     |
| Dimensions:                          | 220 x 220 x (56 230) mm                                                     |
| Guarantee:                           | 2 years                                                                     |