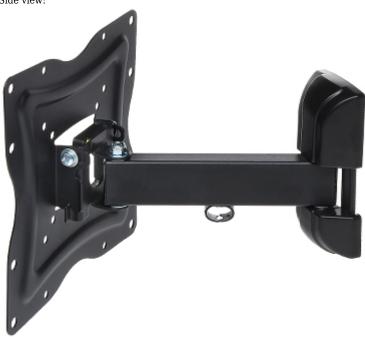

|
| Tilt adjustment:                     | -5 ° 15 °                                                                   |
| Horizontal rotation:                 | Articulated arm with two swivels in range -90 $^{\circ}$ 90 $^{\circ}$ each |
| Rotation in the plane of the screen: | -                                                                           |
| Weight:                              | 1.15 kg                                                                     |
| Dimensions:                          | 220 x 220 x (56 230) mm                                                     |
| Guarantee:                           | 2 years                                                                     |

Side view:



Wall mounting side view:







## Possibility of mount adjustment:







DELTA-OPTI Monika Matysiak; https://www.delta.poznan.pl POL; 60-713 Poznań; Graniczna 10 e-mail: delta-opti@delta.poznan.pl; tel: +(48) 61 864 69 60

AX-FLEXI-42





PACKAGE

Dimensions (L x W x H): 0x0x0 mm Gross Weight: 0 kg