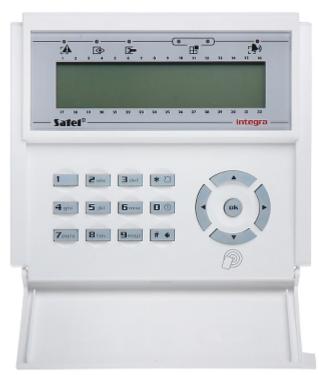

#### Code: INT-KLCDR-GR KEYPAD FOR ALARM CONTROL PANEL INT-KLCDR-GR SATEL

View after open the cover:

Internal view: