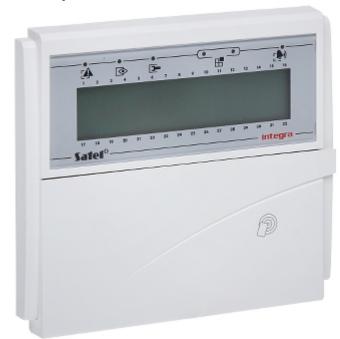

#### Code: INT-KLCDR-GR KEYPAD FOR ALARM CONTROL PANEL INT-KLCDR-GR SATEL

View after open the cover:

Internal view: