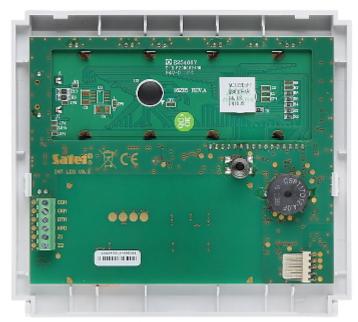

#### Code: INT-KLCDR-GR KEYPAD FOR ALARM CONTROL PANEL INT-KLCDR-GR SATEL

View after open the cover:

Internal view: