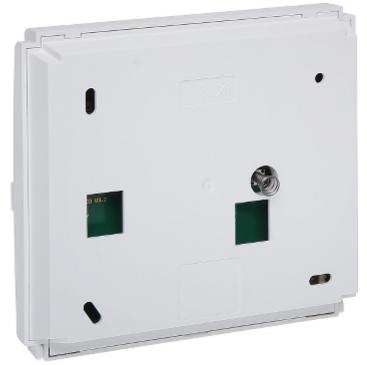

### Code: INT-KLCDR-GR KEYPAD FOR ALARM CONTROL PANEL **INT-KLCDR-GR** SATEL

Mounting side view:

In the kit:

Code: INT-KLCDR-GR KEYPAD FOR ALARM CONTROL PANEL INT-KLCDR-GR SATEL

PACKAGE

Dimensions (L x W x H): 0x0x0 mm Gross Weight: 0 kg