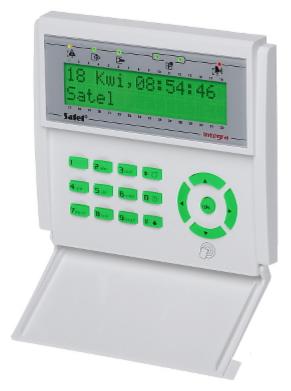

#### Code: INT-KLCDR-GR KEYPAD FOR ALARM CONTROL PANEL INT-KLCDR-GR SATEL

The INT-KLCDR-GR keypad is intended for daily operations and programming the Integra series alarm control system.

The built-in proximity card reader allows to operate the system without the necessity to remember passwords. With the LCD display showing text messages, even advanced functionalities of the alarm control unit are simple and convenient.

Front view: