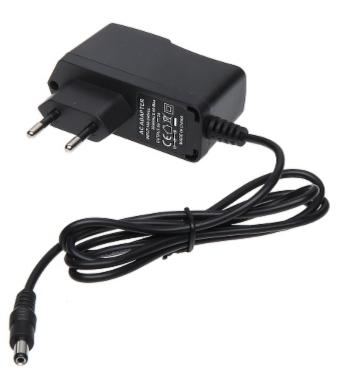

Please pay attention for proper cooling conditions of the power adaptor during work!

| Model identifier:               | 5V/2A/5.5                      |
|---------------------------------|--------------------------------|
| Input voltage:                  | 100 - 240 V AC                 |
| AC input frequency:             | 50 / 60 Hz                     |
| Output voltage:                 | 5.0 V DC                       |
| Output current:                 | 2.0 A                          |
| Output power:                   | 10.0 W                         |
| Average efficiency during work: | 78.7 %                         |
| Efficiency at low load (10%):   | 62.4 %                         |
| No-load power consumption:      | < 0.10 W                       |
| Adapter type:                   | Switching                      |
| Output:                         | Plug 2.1 / 5.5 mm on the cable |
| Weight:                         | 0.075 kg                       |
| Dimensions:                     | 75 x 30 x 80 mm                |
| Guarantee:                      | 2 years                        |

Adapter's connector:

5V/2A/5.5

PACKAGE

Dimensions (L x W x H): 0x0x0 mm Gross Weight: 0 kg

DELTA-OPTI Monika Matysiak; https://www.delta.poznan.pl POL; 60-713 Poznań; Graniczna 10 e-mail: delta-opti@delta.poznan.pl; tel: +(48) 61 864 69 60