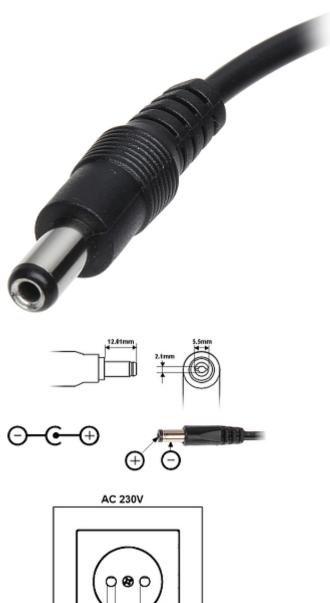

Please pay attention for proper cooling conditions of the power adaptor during work!

| Model identifier:               | 5V/2A/5.5                      |
|---------------------------------|--------------------------------|
| Input voltage:                  | 100 - 240 V AC                 |
| AC input frequency:             | 50 / 60 Hz                     |
| Output voltage:                 | 5.0 V DC                       |
| Output current:                 | 2.0 A                          |
| Output power:                   | 10.0 W                         |
| Average efficiency during work: | 78.7 %                         |
| Efficiency at low load (10%):   | 62.4 %                         |
| No-load power consumption:      | < 0.10 W                       |
| Adapter type:                   | Switching                      |
| Output:                         | Plug 2.1 / 5.5 mm on the cable |
| Weight:                         | 0.075 kg                       |
| Dimensions:                     | 75 x 30 x 80 mm                |
| Guarantee:                      | 2 years                        |

Adapter's connector:

5V/2A/5.5

PACKAGE

Dimensions (L x W x H): 0x0x0 mm Gross Weight: 0 kg

DELTA-OPTI Monika Matysiak; https://www.delta.poznan.pl POL; 60-713 Poznań; Graniczna 10 e-mail: delta-opti@delta.poznan.pl; tel: +(48) 61 864 69 60