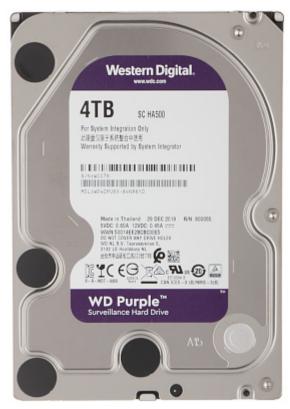

### Code: HDD-WD40PURX HDD FOR DVR **HDD-WD40PURX** 4TB 24/7 WESTERN DIGITAL

| Capacity:                              | 4 TB                                                                           |  |
|----------------------------------------|--------------------------------------------------------------------------------|--|
| Interface:                             | Serial ATA/600                                                                 |  |
| Spindle speed:                         | 5400 RPM IntelliPower                                                          |  |
| Size format:                           | 3.5 "                                                                          |  |
| Cache memory:                          | 64 MB                                                                          |  |
| Technology:                            | NCQ - Native Command Queuing Allframe - Reducing video frame "loss" phenomenon |  |
| Designed to continuous operation 24/7: | <b>&gt;</b>                                                                    |  |
| Weight:                                | 0.675 kg                                                                       |  |
| Manufacturer / Brand:                  | Western Digital                                                                |  |
| Guarantee:                             | 3 years                                                                        |  |