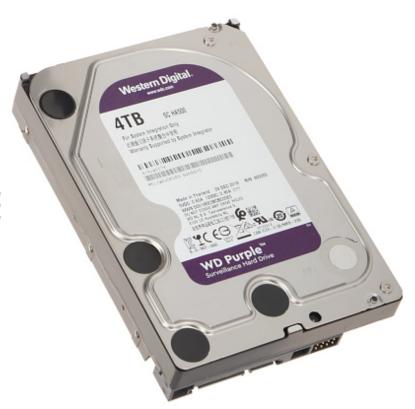

#### Code: HDD-WD40PURX HDD FOR DVR **HDD-WD40PURX** 4TB 24/7 WESTERN DIGITAL

With IntelliPower technology the hard drives are dedicated to HD video recording in 24/7 continuous mode and have lower energy consumption. Serial ATA interface connection.