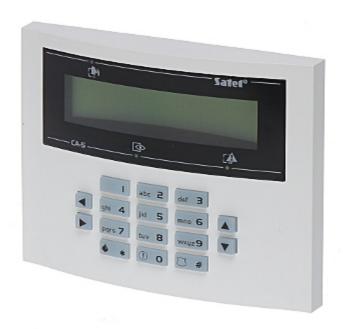

## User Manual

Code: CA-5-BLUE-L KEYPAD FOR ALARM CONTROL PANEL **CA-5-BLUE-L** SATEL

The CA-5-BLUE-L keypad is intended for daily operations and programming the CA-5-P series alarm control system. With the LCD display showing text messages, even advanced functionalities of the alarm control unit are simple and convenient.

| Support:              | CA-5-P                                                                                                                                                                                                                                               |
|-----------------------|------------------------------------------------------------------------------------------------------------------------------------------------------------------------------------------------------------------------------------------------------|
| Main features:        | Blue backlight of the keys LEDs indicating device operation state Alarms: keypad hold-down PANIC, FIRE and AUX Bbuzzer for acoustic signaling of some system events Panel communication loss indication Microswitch as tamper contact Easy operation |
| Power supply:         | 12 V DC                                                                                                                                                                                                                                              |
| Current consumption:  | 64 mA                                                                                                                                                                                                                                                |
| Weight:               | 0.212 kg                                                                                                                                                                                                                                             |
| Dimensions:           | 145 x 115 x 26 mm                                                                                                                                                                                                                                    |
| Manufacturer / Brand: | SATEL                                                                                                                                                                                                                                                |
| Guarantee:            | 2 years                                                                                                                                                                                                                                              |