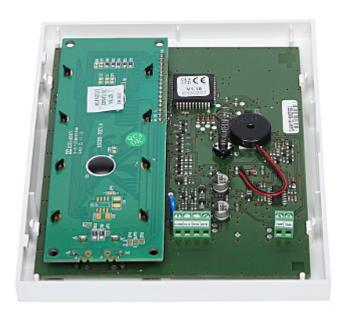

|
| Manufacturer / Brand: | SATEL                                                                                                                                                                                                                                                |
| Guarantee:            | 2 years                                                                                                                                                                                                                                              |

View after remove the cover:



# User Manual

Code: CA-5-BLUE-L KEYPAD FOR ALARM CONTROL PANEL **CA-5-BLUE-L** SATEL



Mounting side view:



PACKAGE

Dimensions (L x W x H): 0x0x0 mm

Gross Weight: 0 kg