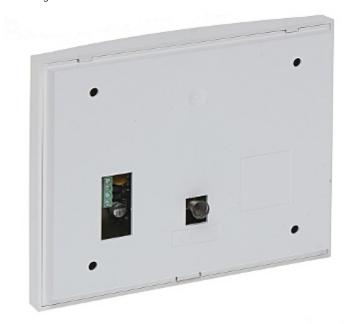

|
| Manufacturer / Brand: | SATEL                                                                                                                                                                                                                                                 |
| Guarantee:            | 2 years                                                                                                                                                                                                                                               |

View after remove the cover:



# User Manual

Code: CA-5-KLCD-L KEYPAD FOR ALARM CONTROL PANEL **CA-5-KLCD-L** SATEL



### Mounting side view:



### PACKAGE

Dimensions (L x W x H): 0x0x0 mm

Gross Weight: 0 kg