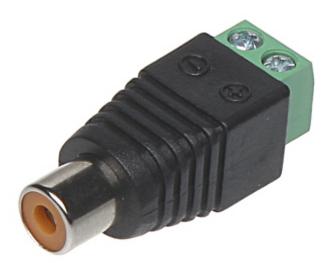

| In package:     | 10 pcs The price for package   |
|-----------------|--------------------------------|
| Connector type: | CINCH Socket / cable terminals |
| Color:          | Black                          |

# User Manual

Code: CINCH-G/S\*P10 SOCKET CINCH-G/S\*P10

| Shield fastening:       | Cable terminals                                       |
|-------------------------|-------------------------------------------------------|
| Wire mounting:          | Cable terminals                                       |
| Application:            | Coaxial cable, Twisted-pair cable                     |
| Material:               | Metal / PET                                           |
| Example of application: | RG6<br>HFEK<br>UTP                                    |
| Main features:          | Very easy and quick assembly     Corrosion resistance |
| Weight:                 | 0.007 kg                                              |
| Dimensions:             | 36 x 14 x 13 mm                                       |
| Guarantee:              | 2 years                                               |