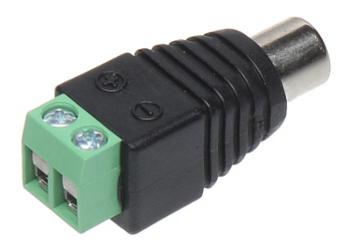

| In package:     | 10 pcs The price for package   |
|-----------------|--------------------------------|
| Connector type: | CINCH Socket / cable terminals |
| Color:          | Black                          |

# User Manual

Code: CINCH-G/S\*P10 SOCKET CINCH-G/S\*P10

| Shield fastening:       | Cable terminals                                       |
|-------------------------|-------------------------------------------------------|
| Wire mounting:          | Cable terminals                                       |
| Application:            | Coaxial cable, Twisted-pair cable                     |
| Material:               | Metal / PET                                           |
| Example of application: | RG6<br>HFEK<br>UTP                                    |
| Main features:          | Very easy and quick assembly     Corrosion resistance |
| Weight:                 | 0.007 kg                                              |
| Dimensions:             | 36 x 14 x 13 mm                                       |
| Guarantee:              | 2 years                                               |