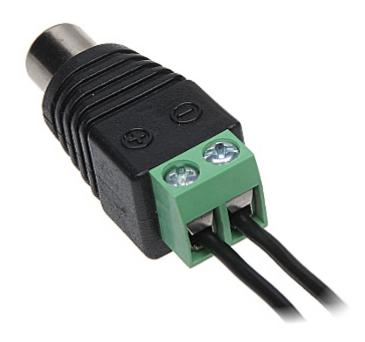

| In package:     | 10 pcs The price for package   |
|-----------------|--------------------------------|
| Connector type: | CINCH Socket / cable terminals |
| Color:          | Black                          |

# User Manual

Code: CINCH-G/S\*P10 SOCKET CINCH-G/S\*P10

| Shield fastening:       | Cable terminals                                       |
|-------------------------|-------------------------------------------------------|
| Wire mounting:          | Cable terminals                                       |
| Application:            | Coaxial cable, Twisted-pair cable                     |
| Material:               | Metal / PET                                           |
| Example of application: | RG6<br>HFEK<br>UTP                                    |
| Main features:          | Very easy and quick assembly     Corrosion resistance |
| Weight:                 | 0.007 kg                                              |
| Dimensions:             | 36 x 14 x 13 mm                                       |
| Guarantee:              | 2 years                                               |