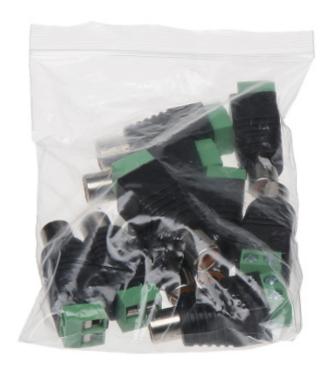

| In package:     | 10 pcs The price for package   |
|-----------------|--------------------------------|
| Connector type: | CINCH Socket / cable terminals |
| Color:          | Black                          |