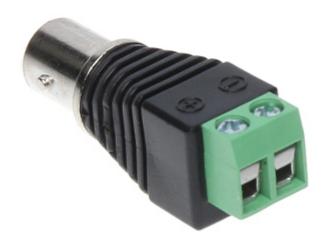

Clamp (+) is connected to the BNC plug inner conductor. Clamp (-) is connected to the BNC plug shield.

| ] | In package:     | 10 pcs The price for package   |
|---|-----------------|--------------------------------|
| ( | Connector type: | Adapter BNC Socket / terminals |

# User Manual

Code: BNC-G/S\*P10 ADAPTER BNC-G/S\*P10

| Attachment of connector elements: | -                                                 |
|-----------------------------------|---------------------------------------------------|
| Impedance:                        | 75 Ω                                              |
| Material:                         | Metal / PET                                       |
| Main features:                    | Very easy and quick assembly Corrosion resistance |
| Weight:                           | 0.009 kg                                          |
| Dimensions:                       | 39 x 14 x 14 mm                                   |
| Guarantee:                        | 2 years                                           |