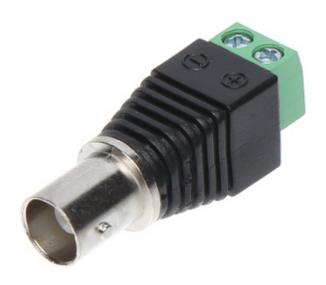

Clamp (+) is connected to the BNC plug inner conductor. Clamp (-) is connected to the BNC plug shield.

| ] | In package:     | 10 pcs The price for package   |
|---|-----------------|--------------------------------|
| ( | Connector type: | Adapter BNC Socket / terminals |

# User Manual

Code: BNC-G/S\*P10 ADAPTER BNC-G/S\*P10

| Attachment of connector elements: | -                                                 |
|-----------------------------------|---------------------------------------------------|
| Impedance:                        | 75 Ω                                              |
| Material:                         | Metal / PET                                       |
| Main features:                    | Very easy and quick assembly Corrosion resistance |
| Weight:                           | 0.009 kg                                          |
| Dimensions:                       | 39 x 14 x 14 mm                                   |
| Guarantee:                        | 2 years                                           |