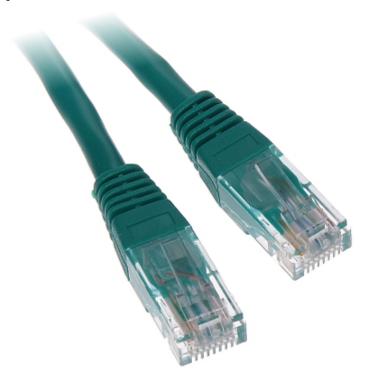

#### RJ-45 connectors:

PACKAGE

Dimensions (L x W x H): 0x0x0 mm

Gross Weight: 0 kg