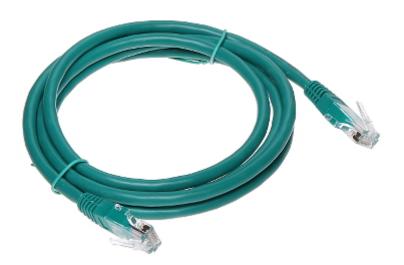

### User Manual

Code: RJ45/6/1.5-GREEN
PATCHCORD RJ45/6/1.5-GREEN 1.5 m

| Cable:               | UTP cat. 6 : RJ 45 Plug / RJ 45 Plug |
|----------------------|--------------------------------------|
| Color:               | Green                                |
| Length of the cable: | 1.5 m                                |
| Main features:       | Very easy and quick assembly         |
| Weight:              | 0.04 kg                              |