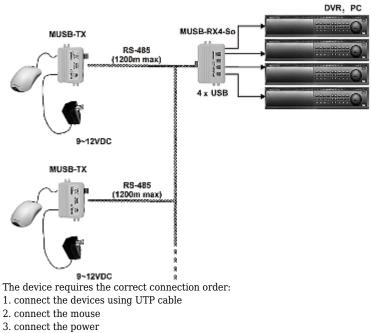

Example of device using:

DELTA-OPTI Monika Matysiak; https://www.delta.poznan.pl POL; 60-713 Poznań; Graniczna 10 e-mail: delta-opti@delta.poznan.pl; tel: +(48) 61 864 69 60

- 4. wait until the devices are synchronized (LED turns off)
- 5. connect to the computer or recorder