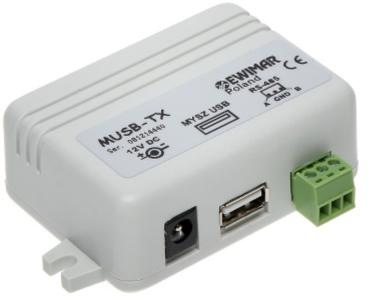

Top view:

| 1   |                               |          |                  |    |
|-----|-------------------------------|----------|------------------|----|
|     | USB-T)                        | ,        | @EWIMG           | ,  |
| Ser | 030-1/<br>081214440<br>12V DC | MYSZ USB | Poland<br>RS-485 | ζ€ |