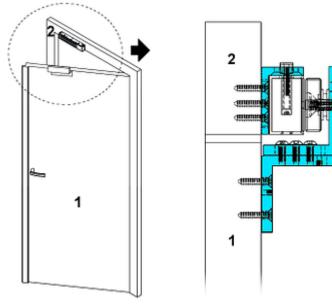

DELTA-OPTI Monika Matysiak; https://www.delta.poznan.pl POL; 60-713 Poznań; Graniczna 10 e-mail: delta-opti@delta.poznan.pl; tel: +(48) 61 864 69 60

L-bracket:

Z-bracket:

Door
Door-frame

Should pay attention to rubber pads mounted between the door and the movable element of the lock. These pads ensure proper fit the lock elements with the door when it is closed.