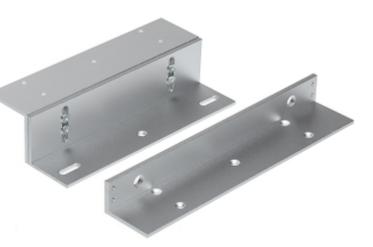

Z-bracket and L-bracket set for the ZE-280 electromagnetic lock with load capacity of 280 kg.

| Application: | ZE-280                                                       |
|--------------|--------------------------------------------------------------|
| Material:    | Aluminum                                                     |
| Weight:      | 0.495 kg (total)                                             |
| Dimensions:  | 190 x 92 x 47 mm - Z-bracket<br>238 x 47 x 29 mm - L-bracket |
| Guarantee:   | 2 years                                                      |

DELTA-OPTI Monika Matysiak; https://www.delta.poznan.pl POL; 60-713 Poznań; Graniczna 10 e-mail: delta-opti@delta.poznan.pl; tel: +(48) 61 864 69 60

L-bracket:

Z-bracket:

Door
Door-frame

Should pay attention to rubber pads mounted between the door and the movable element of the lock. These pads ensure proper fit the lock elements with the door when it is closed.