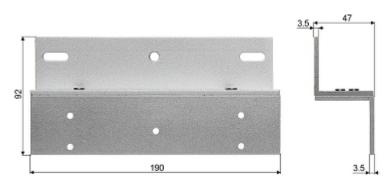

Z-bracket and L-bracket set for the ZE-280 electromagnetic lock with load capacity of 280 kg.

| Application: | ZE-280                                                       |
|--------------|--------------------------------------------------------------|
| Material:    | Aluminum                                                     |
| Weight:      | 0.495 kg (total)                                             |
| Dimensions:  | 190 x 92 x 47 mm - Z-bracket<br>238 x 47 x 29 mm - L-bracket |
| Guarantee:   | 2 years                                                      |