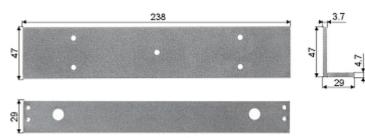

Z-bracket and L-bracket set for the ZE-280 electromagnetic lock with load capacity of 280 kg.

| Application: | ZE-280                                                       |
|--------------|--------------------------------------------------------------|
| Material:    | Aluminum                                                     |
| Weight:      | 0.495 kg (total)                                             |
| Dimensions:  | 190 x 92 x 47 mm - Z-bracket<br>238 x 47 x 29 mm - L-bracket |
| Guarantee:   | 2 years                                                      |