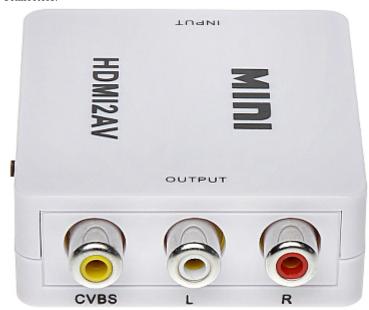

| Inputs:                | 1 pcs HDMI                                                                                                                                                                                                                                    |
|------------------------|-----------------------------------------------------------------------------------------------------------------------------------------------------------------------------------------------------------------------------------------------|
| Outputs:               | Composite Video (CVBS) - 1 pcs CINCH<br>Audio - 2 pcs Cinch (L/R)                                                                                                                                                                             |
| Supported resolutions: | • HDMI:  3840 x 2160 4K @ 30 Hz ,  2560 x 1440 @ 30 Hz ,  1920 x 1080 @ 50/60 Hz ,  1600 x 1200 @ 60 Hz ,  1280 x 1024 @ 60 Hz ,  1360 x 768 @ 50/60 Hz ,  1024 x 768 @ 60 Hz ,  1280 x 720 @ 50/60 Hz  • Composite Video (CVBS):  PAL / NTSC |
| HDCP:                  | -                                                                                                                                                                                                                                             |
| Power supply:          | 5 V DC from USB port (optional)                                                                                                                                                                                                               |
| Weight:                | 0.04 kg                                                                                                                                                                                                                                       |
| Dimensions:            | 68 x 56 x 20 mm                                                                                                                                                                                                                               |
| Guarantee:             | 2 years                                                                                                                                                                                                                                       |

#### Device connectors:

Code: HDMI/AV CONVERTER **HDMI/AV** 

Connectors:

In the kit:

Code: HDMI/AV CONVERTER **HDMI/AV** 

PACKAGE

Dimensions (L x W x H): 0x0x0 mm

Gross Weight: 0 kg