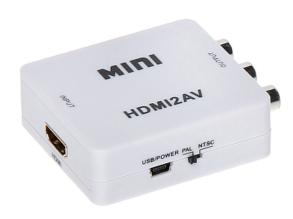

Converts the HDMI signal to Composite Video (CVBS) signal + 2 Audio (Stereo) channels.

 $\textbf{Attention!} \ \ \textbf{The device above 1080p resolution requires additional power supply} .$ 

Code: HDMI/AV CONVERTER **HDMI/AV** 

| Inputs:                | 1 pcs HDMI                                                                                                                                                                                                                                    |
|------------------------|-----------------------------------------------------------------------------------------------------------------------------------------------------------------------------------------------------------------------------------------------|
| Outputs:               | Composite Video (CVBS) - 1 pcs CINCH<br>Audio - 2 pcs Cinch (L/R)                                                                                                                                                                             |
| Supported resolutions: | • HDMI:  3840 x 2160 4K @ 30 Hz ,  2560 x 1440 @ 30 Hz ,  1920 x 1080 @ 50/60 Hz ,  1600 x 1200 @ 60 Hz ,  1280 x 1024 @ 60 Hz ,  1360 x 768 @ 50/60 Hz ,  1024 x 768 @ 60 Hz ,  1280 x 720 @ 50/60 Hz  • Composite Video (CVBS):  PAL / NTSC |
| HDCP:                  | -                                                                                                                                                                                                                                             |
| Power supply:          | 5 V DC from USB port (optional)                                                                                                                                                                                                               |
| Weight:                | 0.04 kg                                                                                                                                                                                                                                       |
| Dimensions:            | 68 x 56 x 20 mm                                                                                                                                                                                                                               |
| Guarantee:             | 2 years                                                                                                                                                                                                                                       |