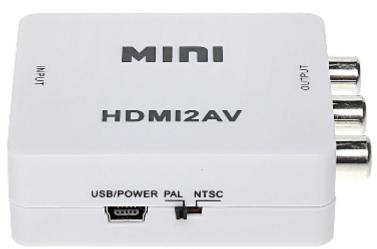

#### Device connectors:

Code: HDMI/AV CONVERTER **HDMI/AV** 

Connectors:

In the kit:

Code: HDMI/AV CONVERTER **HDMI/AV** 

PACKAGE

Dimensions (L x W x H): 0x0x0 mm

Gross Weight: 0 kg