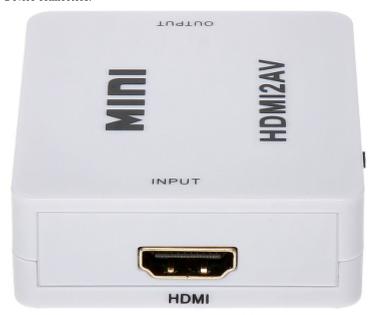

#### Device connectors:

Code: HDMI/AV CONVERTER **HDMI/AV** 

Connectors:

In the kit:

Code: HDMI/AV CONVERTER **HDMI/AV** 

PACKAGE

Dimensions (L x W x H): 0x0x0 mm

Gross Weight: 0 kg