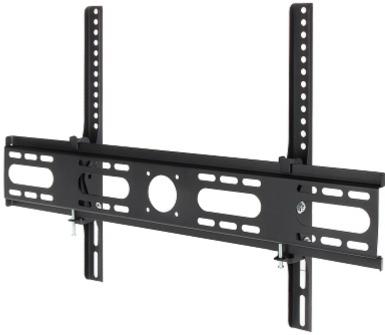

# Code: AX-MAGNUM TV OR MONITOR MOUNT **AX-MAGNUM**

| Mounting standard:                   | VESA max. 600 x 400                             |
|--------------------------------------|-------------------------------------------------|
| Screen size range:                   | 32 " 65 "                                       |
| Bearing capacity:                    | 30 kg                                           |
| Distance from mounting surface:      | 58 mm                                           |
| Color:                               | Black                                           |
| Tilt adjustment:                     | -15 ° 5 °                                       |
| Horizontal rotation:                 | -                                               |
| Rotation in the plane of the screen: | -                                               |
| Main features:                       | In the kit : Expansion plugs Ø 8 $\times$ 50 mm |
| Weight:                              | 1.27 kg                                         |
| Dimensions:                          | 640 x 420 x 50 mm                               |
| Guarantee:                           | 2 years                                         |