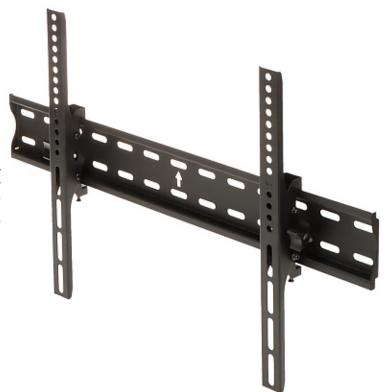

The AX-MAGNUM mount is intended for hanging a TV or LCD  $\it f$  OLED monitor on the wall. The wall mount allows to easy (without any tools) adjustment of panel tilt angle. Maximal load capacity is 30 kg.

# Code: AX-MAGNUM TV OR MONITOR MOUNT **AX-MAGNUM**

| Mounting standard:                   | VESA max. 600 x 400                             |
|--------------------------------------|-------------------------------------------------|
| Screen size range:                   | 32 " 65 "                                       |
| Bearing capacity:                    | 30 kg                                           |
| Distance from mounting surface:      | 58 mm                                           |
| Color:                               | Black                                           |
| Tilt adjustment:                     | -15 ° 5 °                                       |
| Horizontal rotation:                 | -                                               |
| Rotation in the plane of the screen: | -                                               |
| Main features:                       | In the kit : Expansion plugs Ø 8 $\times$ 50 mm |
| Weight:                              | 1.27 kg                                         |
| Dimensions:                          | 640 x 420 x 50 mm                               |
| Guarantee:                           | 2 years                                         |