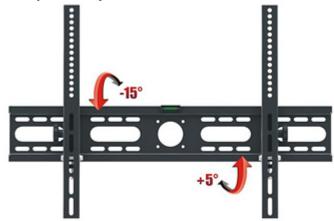

The AX-MAGNUM mount is intended for hanging a TV or LCD  $\it f$  OLED monitor on the wall. The wall mount allows to easy (without any tools) adjustment of panel tilt angle. Maximal load capacity is 30 kg.

# Code: AX-MAGNUM TV OR MONITOR MOUNT **AX-MAGNUM**

| Mounting standard:                   | VESA max. 600 x 400                             |
|--------------------------------------|-------------------------------------------------|
| Screen size range:                   | 32 " 65 "                                       |
| Bearing capacity:                    | 30 kg                                           |
| Distance from mounting surface:      | 58 mm                                           |
| Color:                               | Black                                           |
| Tilt adjustment:                     | -15 ° 5 °                                       |
| Horizontal rotation:                 | -                                               |
| Rotation in the plane of the screen: | -                                               |
| Main features:                       | In the kit : Expansion plugs Ø 8 $\times$ 50 mm |
| Weight:                              | 1.27 kg                                         |
| Dimensions:                          | 640 x 420 x 50 mm                               |
| Guarantee:                           | 2 years                                         |

# Code: AX-MAGNUM TV OR MONITOR MOUNT **AX-MAGNUM**

Possibility of mount adjustment:

In the kit:

Code: AX-MAGNUM TV OR MONITOR MOUNT AX-MAGNUM

PACKAGE

Dimensions (L x W x H): 0x0x0 mm Gross Weight: 0 kg