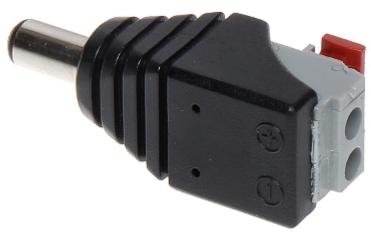

## User Manual

Code: S-55H\*P10 QUICK-CONNECTOR **S-55H\*P10** 

Top view:

Example of use with YAP-2x0.5/100 cable:

Camera connection example: