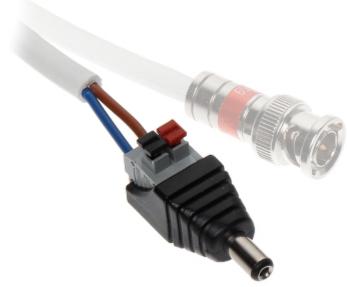

The quick connector for the standard power socket of the camera. To mount the S-55H\*P10 is enough to strip the wires and push in the spring terminals.

| In package:     | 10 pcs The price for package  |
|-----------------|-------------------------------|
| Connector type: | Ø 2.1 / 5.5 mm, Straight plug |

### Connectors:

Bottom view:

## User Manual

Code: S-55H\*P10 QUICK-CONNECTOR **S-55H\*P10** 

Top view:

Example of use with YAP-2x0.5/100 cable:

Camera connection example: