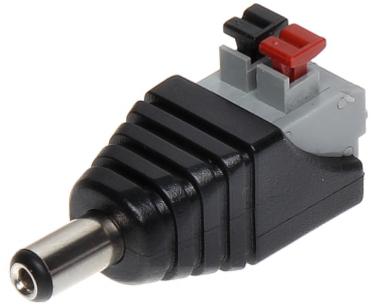

The quick connector for the standard power socket of the camera. To mount the S-55H\*P10 is enough to strip the wires and push in the spring terminals.

| In package:     | 10 pcs The price for package  |
|-----------------|-------------------------------|
| Connector type: | Ø 2.1 / 5.5 mm, Straight plug |

### Connectors:

Bottom view: