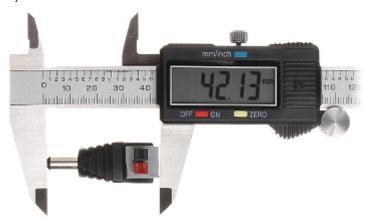

# User Manual Code: S-55H\*P10 QUICK-CONNECTOR S-55H\*P10

| Wire mounting:          | Spring terminals                |
|-------------------------|---------------------------------|
| Application:            | Electric cable                  |
| Material:               | PET                             |
| Example of application: | • OMY-2X0.75<br>• K-60<br>• YAP |
| Main features:          | Very easy and quick assembly    |
| Weight:                 | 0.007 kg                        |
| Dimensions:             | 42 x 15 x 19 mm                 |
| Guarantee:              | 2 years                         |