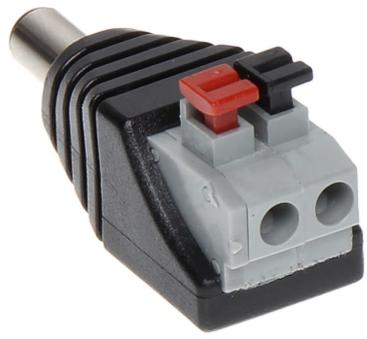

als.

| In package:     | 10 pcs The price for package  |
|-----------------|-------------------------------|
| Connector type: | Ø 2.1 / 5.5 mm, Straight plug |



# User Manual Code: S-55H\*P10 QUICK-CONNECTOR S-55H\*P10

| Wire mounting:          | Spring terminals                |
|-------------------------|---------------------------------|
| Application:            | Electric cable                  |
| Material:               | PET                             |
| Example of application: | • OMY-2X0.75<br>• K-60<br>• YAP |
| Main features:          | Very easy and quick assembly    |
| Weight:                 | 0.007 kg                        |
| Dimensions:             | 42 x 15 x 19 mm                 |
| Guarantee:              | 2 years                         |

### Connectors:



Bottom view:



## User Manual

Code: S-55H\*P10 QUICK-CONNECTOR **S-55H\*P10** 



Top view:



Example of use with YAP-2x0.5/100 cable:



Camera connection example:



## User Manual

Code: S-55H\*P10 QUICK-CONNECTOR **S-55H\*P10** 



Package:



PACKAGE

Dimensions (L x W x H): 0x0x0 mm

Gross Weight: 0 kg