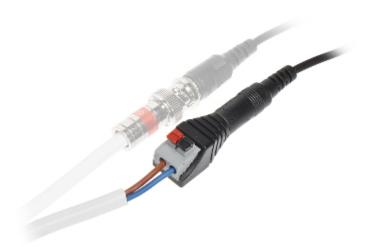

## User Manual

Code: S-55H\*P10 QUICK-CONNECTOR **S-55H\*P10** 

Top view:

Example of use with YAP-2x0.5/100 cable:

Camera connection example: